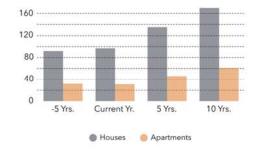

### Gender Population Trends

Houses & Apartments Trends

Median & Average Income Trend