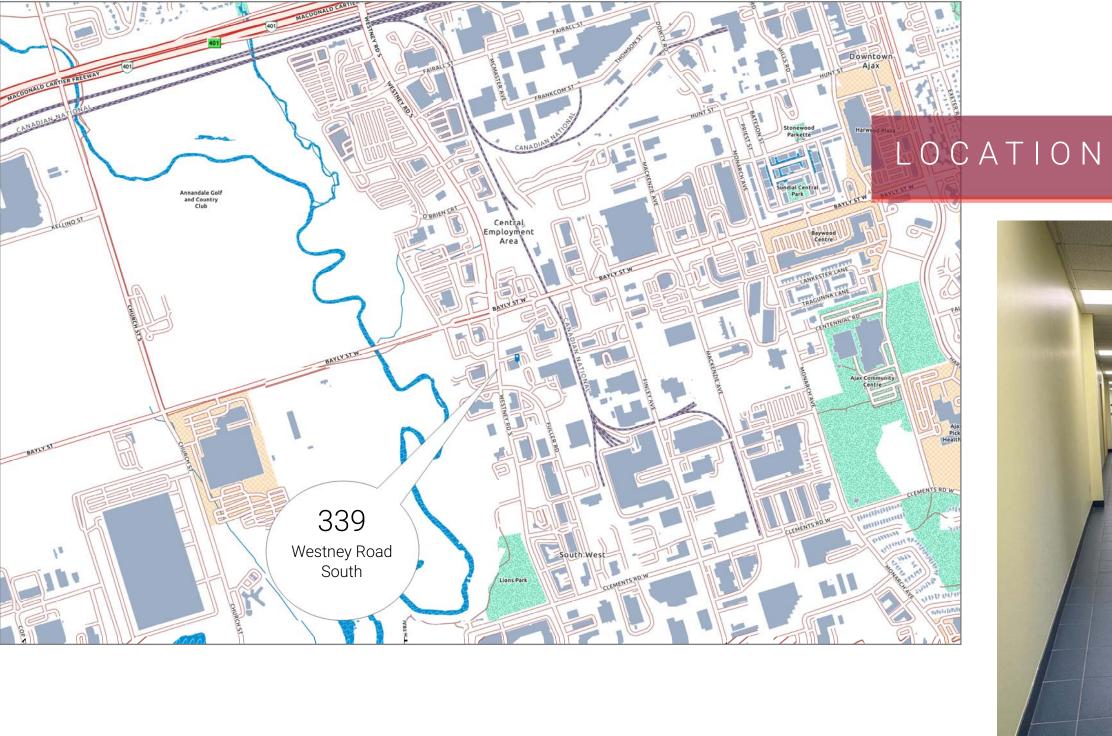

### FEATURES

### **BUILDING DETAILS**

### **PROPERTY HIGHLIGHTS**

Size: 10,000 sq. ft.

(possibility to add 2,000

sf main floor)

Parking: 60 Cars at rear with pas-

senger drop off at front.

Lot Size: Over 1 acre.

TMI (2024): \$10.00 per sq. ft.

Legal Description: PT LT 11 BLK 25 PL 553

WEST TORONTO JUNC-TION AS IN CA702741

Asking Price: \$15.00 per sq.ft. Net

- Entire Second Floor available with access through spacious front foyer with elevator.
- Abundant parking with opportunity for dedicated outdoor space.
- Excellent, high traffic location with good visibility on Westney Rd S. on public transit route and walking distance to the Ajax Go Transit Station.
- Currently built out with high end finishes with a combination of private offices and open space





# THE SPACE













## DEMOGRAPHICS



339

Westney Rd. South, Ajax





### Population and Household Percent Changes



### Gender Population Trends



Houses & Apartments Trends



Median & Average Income Trend