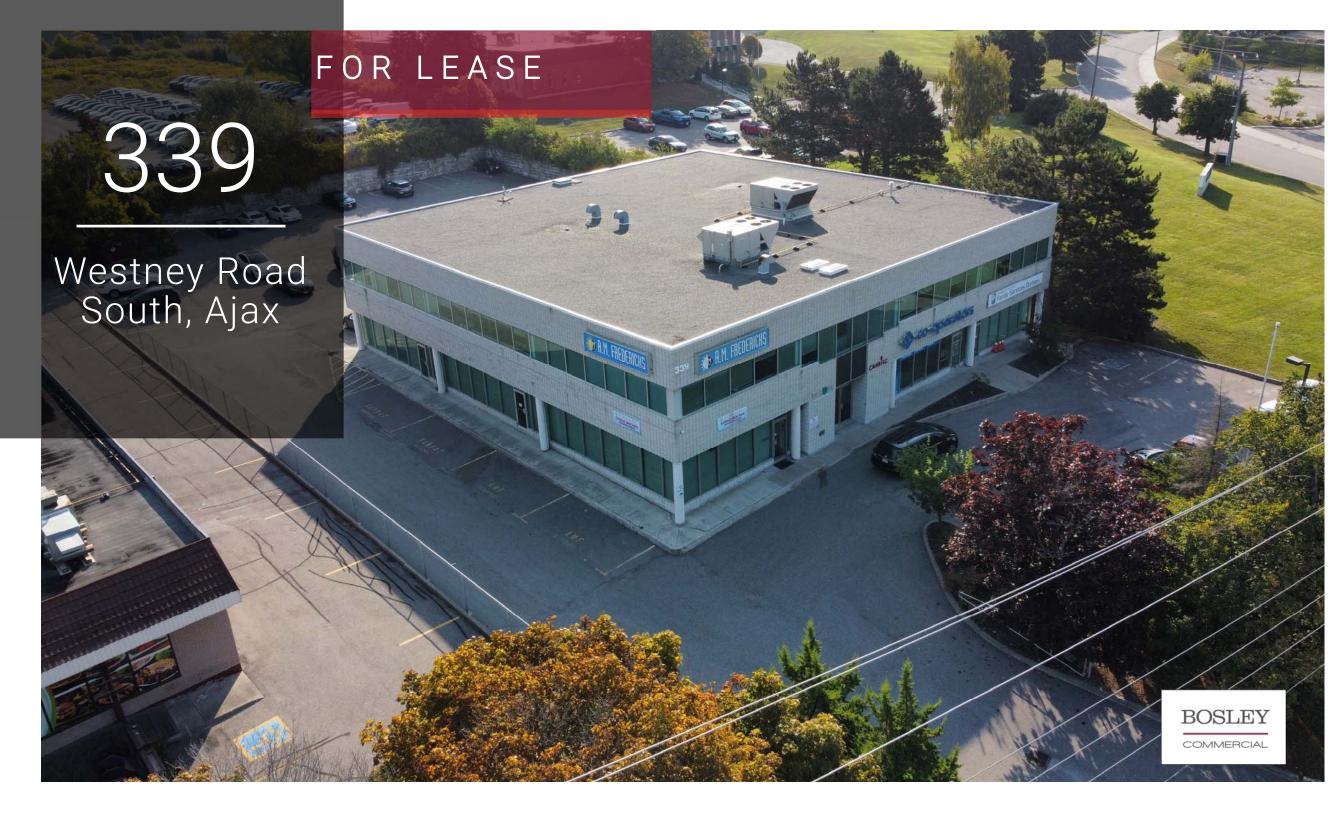

### **PROPERTY HIGHLIGHTS**

Size: 10,000 sq. ft.

(possibility to add 2,000

sf main floor)

Parking: 60 Cars at rear with pas-

senger drop off at front.

Lot Size: Over 1 acre.

TMI (2024): \$10.00 per sq. ft.

Legal Description: PT LT 11 BLK 25 PL 553

WEST TORONTO JUNC-TION AS IN CA702741

Asking Price: \$15.00 per sq.ft. Net

- Entire Second Floor available with access through spacious front foyer with elevator.
- Abundant parking with opportunity for dedicated outdoor space.
- Excellent, high traffic location with good visibility on Westney Rd S. on public transit route and walking distance to the Ajax Go Transit Station.
- Currently built out with high end finishes with a combination of private offices and open space