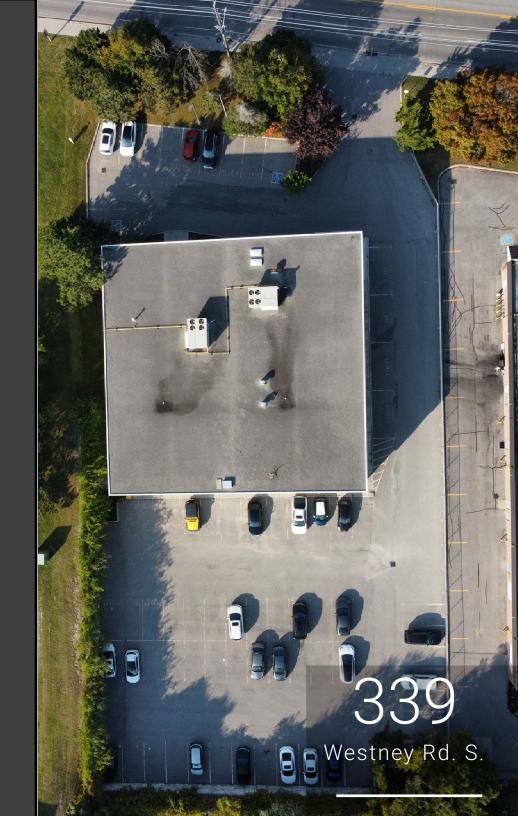

### **PROPERTY HIGHLIGHTS**

Size: 10,000 sq. ft.

(possibility to add 2,000

sf main floor)

Parking: 60 Cars at rear with pas-

senger drop off at front.

Lot Size: Over 1 acre.

TMI (2024): \$10.00 per sq. ft.

Legal Description: PT LT 11 BLK 25 PL 553

WEST TORONTO JUNC-TION AS IN CA702741

Asking Price: \$15.00 per sq.ft. Net

- Entire Second Floor available with access through spacious front foyer with elevator.
- Abundant parking with opportunity for dedicated outdoor space.
- Excellent, high traffic location with good visibility on Westney Rd S. on public transit route and walking distance to the Ajax Go Transit Station.
- Currently built out with high end finishes with a combination of private offices and open space