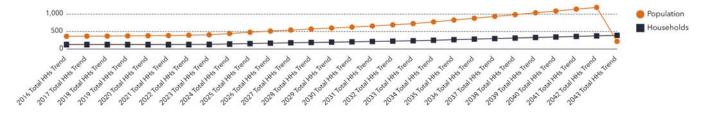

### Population and Household Percent Changes

### Gender Population Trends

Houses & Apartments Trends

Median & Average Income Trend