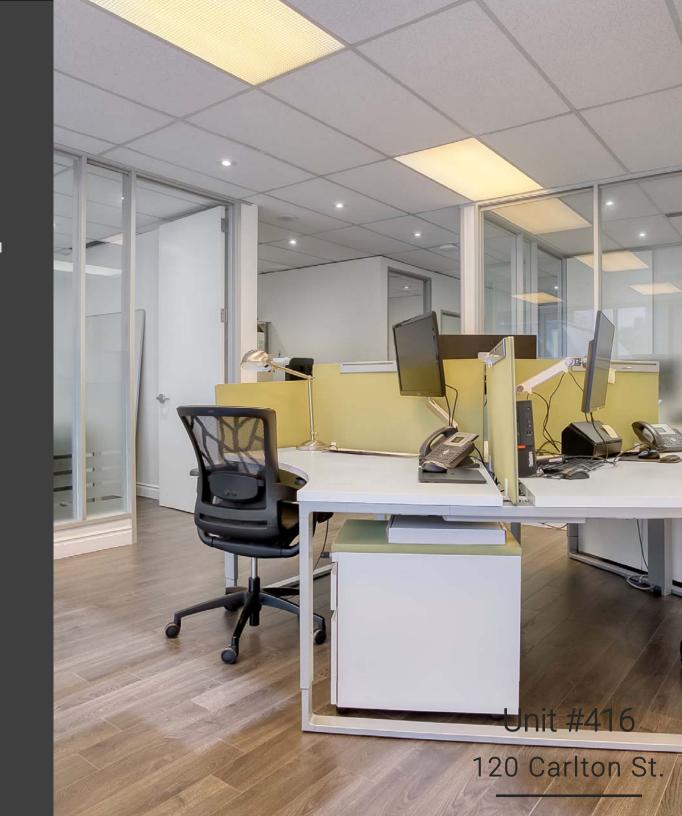

#### **PROPERTY HIGHLIGHTS**

- South facing office Condo W/ phenomenal views overlooking Allan Gardens located at the corner of Jarvis and Carlton.
- \* Extensive recent build-outs In place with combination Of mainly open space, 3 private office And kitchenette.
- 1 deeded parking space included, located in 130 Carlton St. easy access to unit.
- \* Buyer has access to 5 Main Floor meeting rooms. Doorman/Security, Party Room, Recreation Facilities including Saline Indoor Pool, Hot Tub, Sauna, Yoga Room, Weight Room, Billiards Room and Squash Court.
- Located approx. 1/2 Km To Yonge St. streetcar at entrance door.