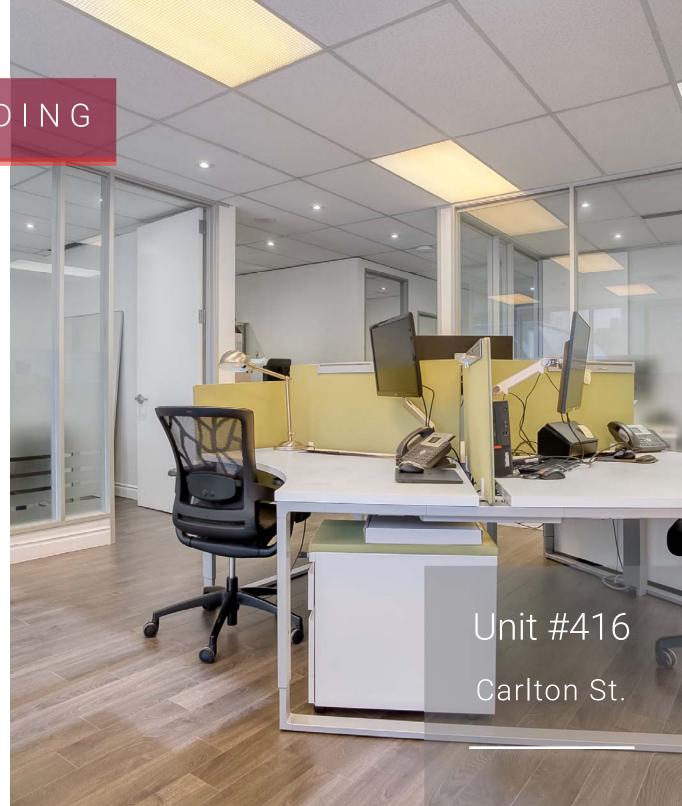

#### **PROPERTY HIGHLIGHTS**

- South facing office Condo W/ phenomenal views overlooking Allan Gardens located at the corner of Jarvis and Carlton.
- \* Extensive recent build-outs In place with combination Of mainly open space, 3 private office And kitchenette.
- 1 deeded parking space included, located in 130 Carlton St. easy access to unit.
- \* Buyer has access to 5 Main Floor meeting rooms. Doorman/Security, Party Room, Recreation Facilities including Saline Indoor Pool, Hot Tub, Sauna, Yoga Room, Weight Room, Billiards Room and Squash Court.
- Located approx. 1/2 Km To Yonge St. streetcar at entrance door.

## FLOOR PLANS

Unit #416

120 Carlton St.