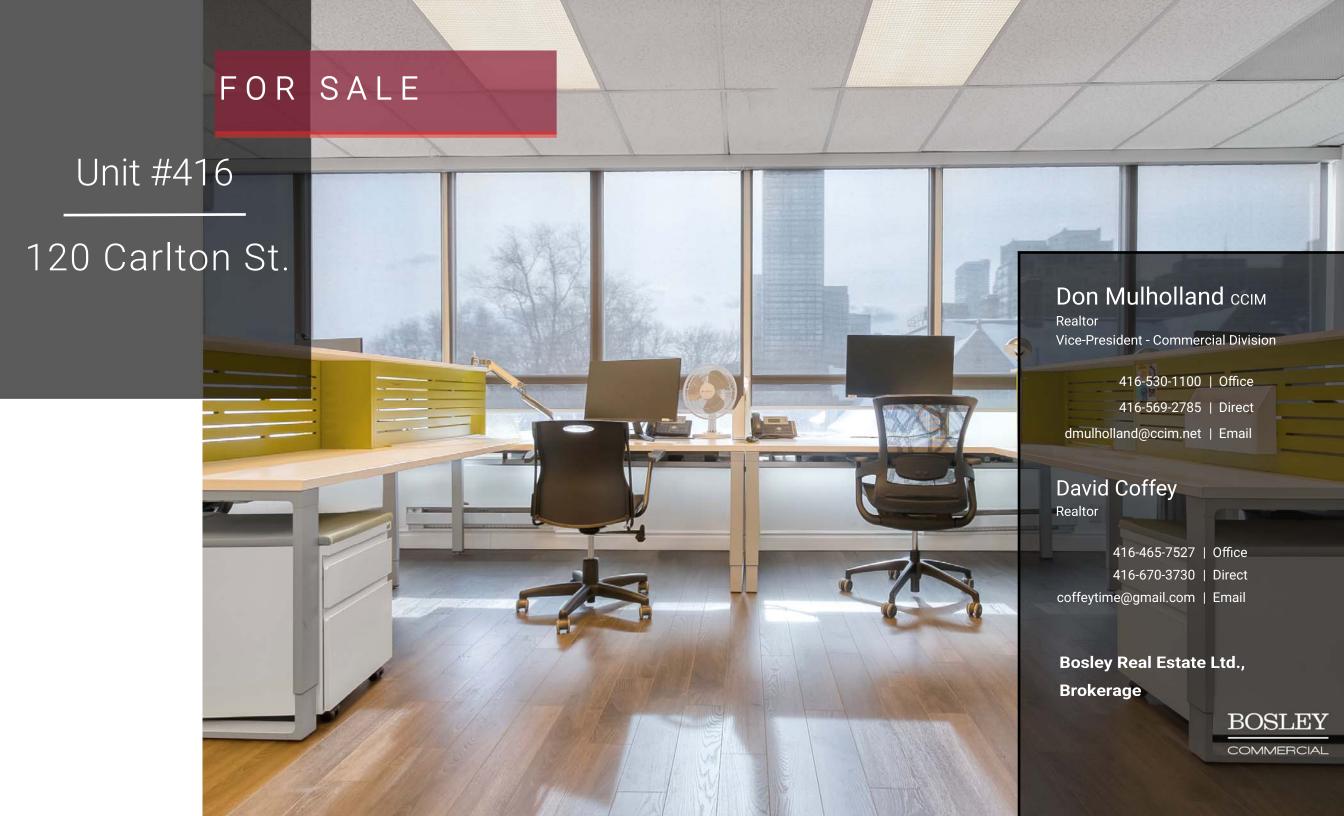

ed at the corner of Jarvis and Carlton.
- \* Extensive recent build-outs In place with combination Of mainly open space, 3 private office And kitchenette.
- 1 deeded parking space included, located in 130 Carlton St. easy access to unit.
- \* Buyer has access to 5 Main Floor meeting rooms. Doorman/Security, Party Room, Recreation Facilities including Saline Indoor Pool, Hot Tub, Sauna, Yoga Room, Weight Room, Billiards Room and Squash Court.
- Located approx. 1/2 Km To Yonge St. streetcar at entrance door.





# THE BUILDING









#### **MAIN FLOOR**

# 16'-6" 10'-0" 10'-2" 24'-10"

## FLOOR PLANS







Unit #416

120 Carlton St.

## DEMOGRAPHICS



5 Yrs.

Apartments

Gender Population Trends

Houses & Apartments Trends

Median & Average Income Trend

15,000

15,000 10,000

100,000