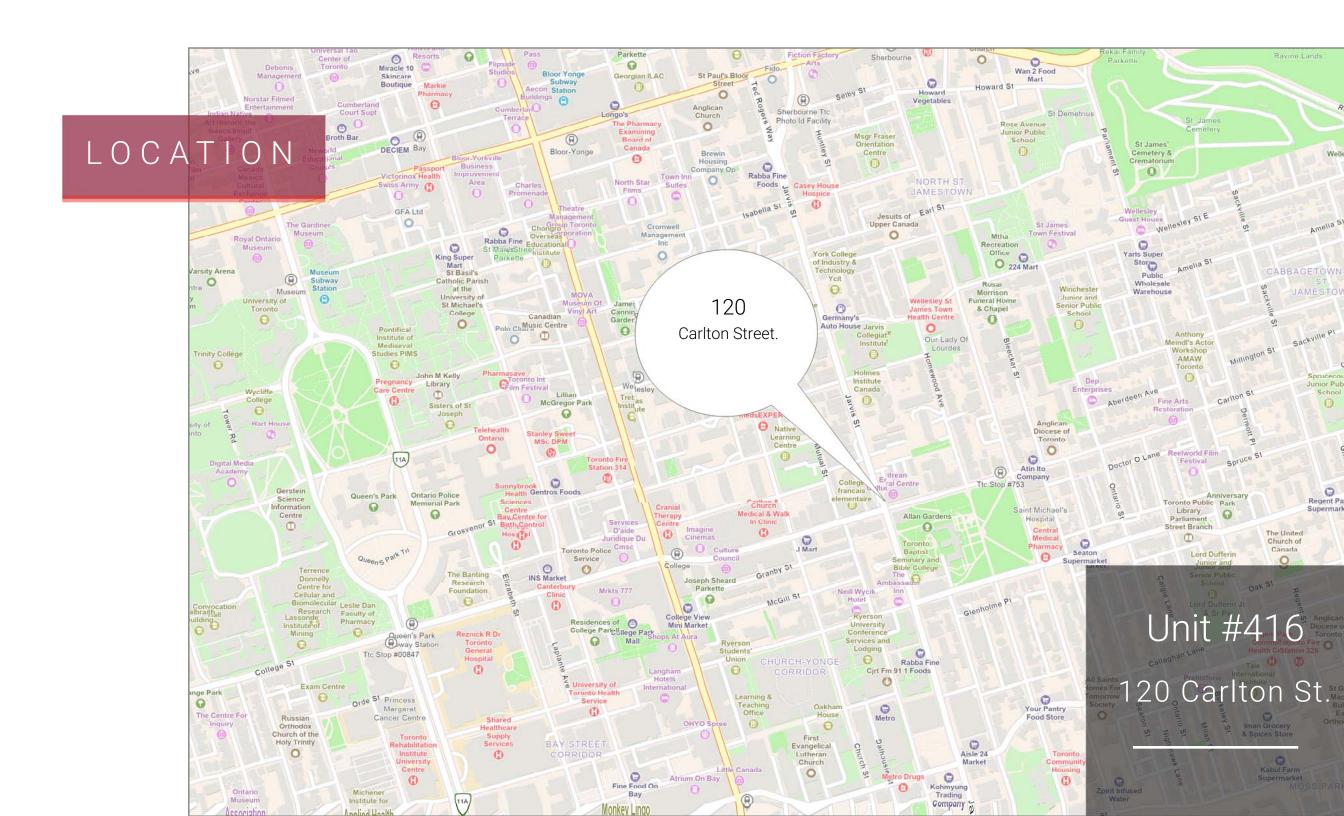

#### **PROPERTY HIGHLIGHTS**

- South facing office Condo W/ phenomenal views overlooking Allan Gardens located at the corner of Jarvis and Carlton.
- \* Extensive recent build-outs In place with combination Of mainly open space, 3 private office And kitchenette.
- 1 deeded parking space included, located in 130 Carlton St. easy access to unit.
- \* Buyer has access to 5 Main Floor meeting rooms. Doorman/Security, Party Room, Recreation Facilities including Saline Indoor Pool, Hot Tub, Sauna, Yoga Room, Weight Room, Billiards Room and Squash Court.
- Located approx. 1/2 Km To Yonge St. streetcar at entrance door.

## FLOOR PLANS

Unit #416

120 Carlton St.