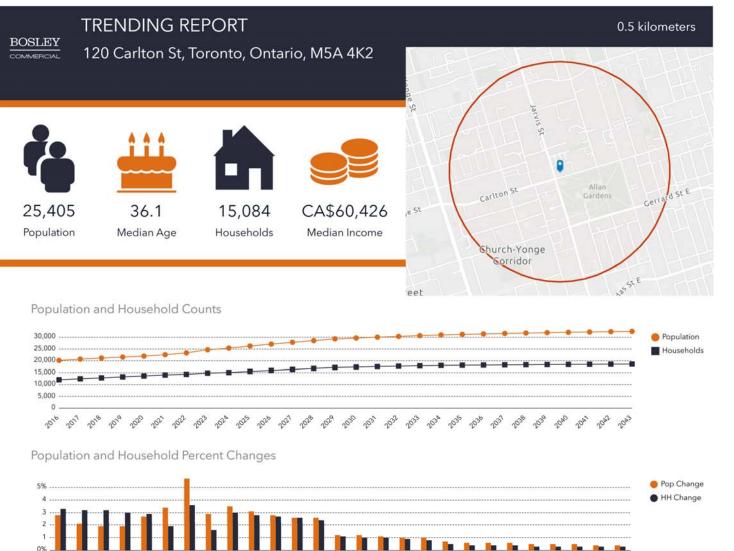

## DEMOGRAPHICS

5 Yrs.

Apartments

Gender Population Trends

Houses & Apartments Trends

Median & Average Income Trend

15,000

15,000 10,000