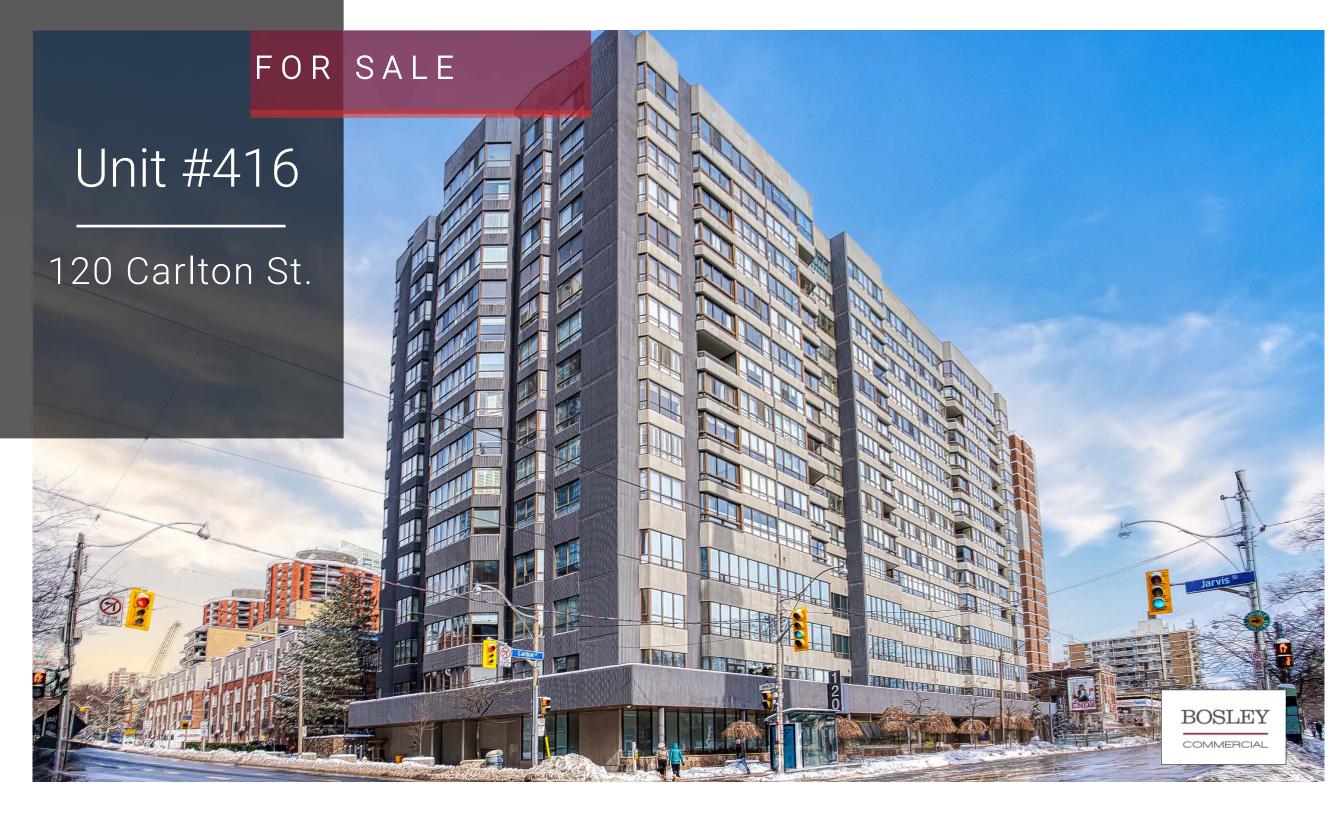

#### **PROPERTY HIGHLIGHTS**

- South facing office Condo W/ phenomenal views overlooking Allan Gardens located at the corner of Jarvis and Carlton.
- \* Extensive recent build-outs In place with combination Of mainly open space, 3 private office And kitchenette.
- 1 deeded parking space included, located in 130 Carlton St. easy access to unit.
- \* Buyer has access to 5 Main Floor meeting rooms. Doorman/Security, Party Room, Recreation Facilities including Saline Indoor Pool, Hot Tub, Sauna, Yoga Room, Weight Room, Billiards Room and Squash Court.
- Located approx. 1/2 Km To Yonge St. streetcar at entrance door.