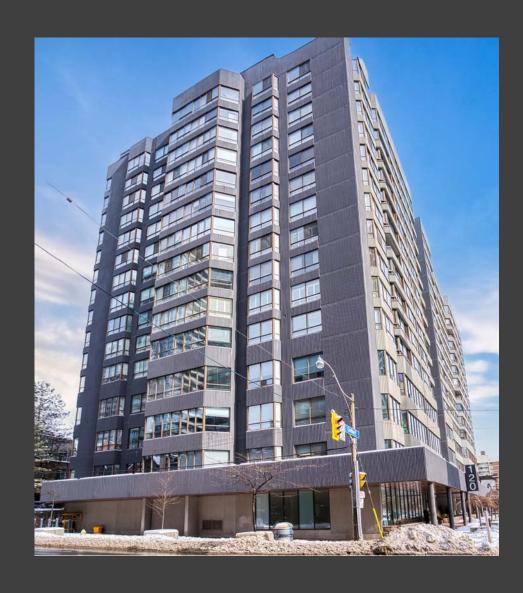

,475.97/month

Realty Taxes (2024):

\$4,475.23

**Asking Price:** \$479,000.00

#### **PROPERTY HIGHLIGHTS**

- South facing office Condo W/ phenomenal views overlooking Allan Gardens located at the corner of Jarvis and Carlton.
- \* Extensive recent build-outs In place with combination Of mainly open space, 3 private office And kitchenette.
- 1 deeded parking space included, located in 130 Carlton St. easy access to unit.
- \* Buyer has access to 5 Main Floor meeting rooms. Doorman/Security, Party Room, Recreation Facilities including Saline Indoor Pool, Hot Tub, Sauna, Yoga Room, Weight Room, Billiards Room and Squash Court.
- Located approx. 1/2 Km To Yonge St. streetcar at entrance door.





# THE BUILDING









#### **MAIN FLOOR**

# 16'-6" 10'-0" 10'-2" 24'-10"

## FLOOR PLANS







Unit #416

120 Carlton St.

## DEMOGRAPHICS



5 Yrs.

Apartments

Gender Population Trends

Houses & Apartments Trends

Median & Average Income Trend

15,000

15,000 10,000

100,000