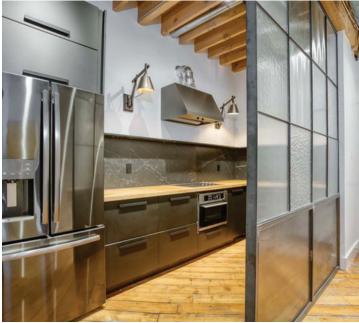

## THE BUILDING

Bright commercial loft space comprising of 1,500 sq. ft. configured with 2 private offices, open space, full kitchen, private washroom and upper level additional private space w/ potential roof access. Wood and Beam Construction, Beautifully renovated with private entrance. Suitable for a variety of uses.