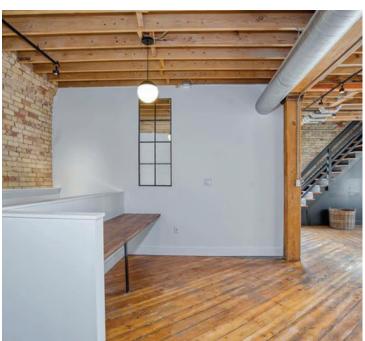

## THE BUILDING

Bright commercial loft space comprising of 1,500 sq. ft. configured with 2 private offices, open space, full kitchen, private washroom and upper level additional private space w/ potential roof access. Wood and Beam Construction, Beautifully renovated with private entrance. Suitable for a variety of uses.

### **FEATURES**

**ADDRESS** 115 WOLSELEY STREET

MONTHLY RENT: 4,500.00 Net Rent + \$538.96 TMI + HST + sep. metered Hydro

**AREA:** 1,500 SQ. FT

**NEIGHBOURHOOD:** TRINITY-BELLWOODS

**CROSSROADS:** QUEEN ST W - BATHURST ST.