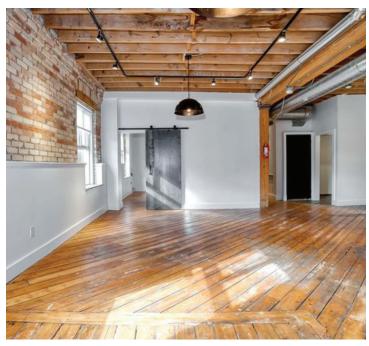

## THE BUILDING

Bright commercial loft space comprising of 1,500 sq. ft. configured with 2 private offices, open space, full kitchen, private washroom and upper level additional private space w/ potential roof access. Wood and Beam Construction, Beautifully renovated with private entrance. Suitable for a variety of uses.