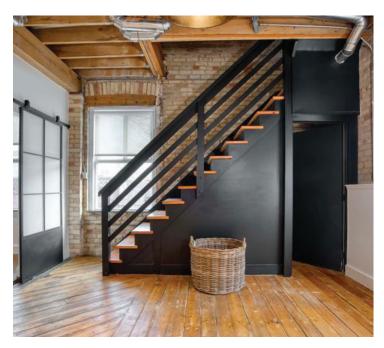

## THE BUILDING

Bright commercial loft space comprising of 1,500 sq. ft. configured with 2 private offices, open space, full kitchen, private washroom and upper level additional private space w/ potential roof access. Wood and Beam Construction, Beautifully renovated with private entrance. Suitable for a variety of uses.