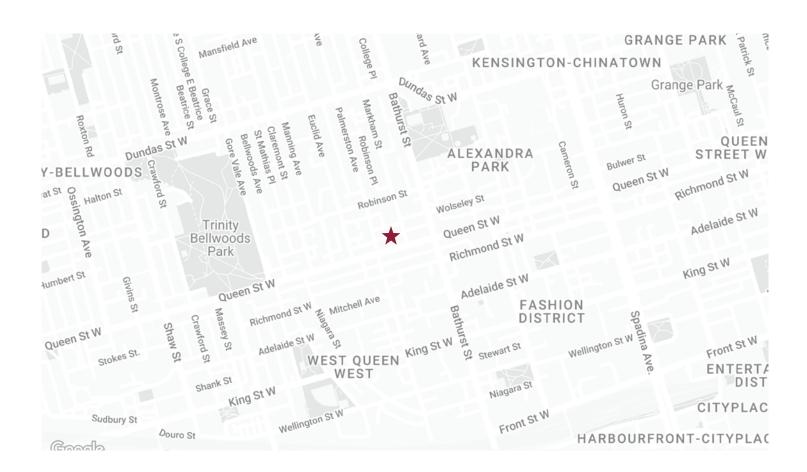

### **FEATURES**

**ADDRESS** 115 WOLSELEY STREET

MONTHLY RENT: 4,500.00 Net Rent + \$538.96 TMI + HST + sep. metered Hydro

**AREA:** 1,500 SQ. FT

**NEIGHBOURHOOD:** TRINITY-BELLWOODS

**CROSSROADS:** QUEEN ST W - BATHURST ST.

### LOCATION

WALK SCORE\*

95

TRANSIT SCORE\*

99

**BIKE SCORE\*** 

96