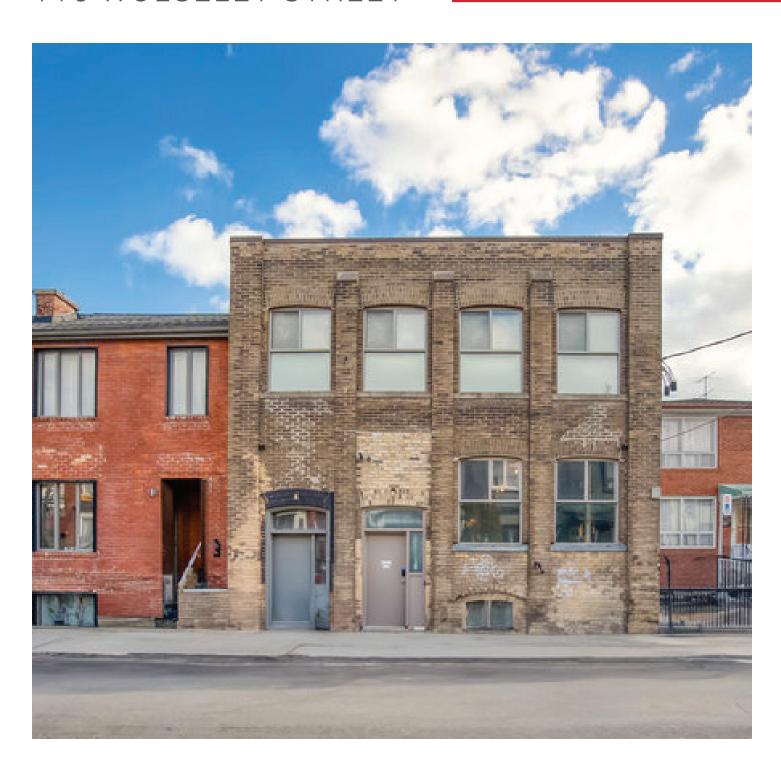

# FOR LEASE

115 WOLSELEY STREET

PRIME QUEEN WEST AREA OPPORTUNITY

## THE BUILDING

Bright commercial loft space comprising of 1,500 sq. ft. configured with 2 private offices, open space, full kitchen, private washroom and upper level additional private space w/ potential roof access. Wood and Beam Construction, Beautifully renovated with private entrance. Suitable for a variety of uses.

### **FEATURES**

**ADDRESS** 115 WOLSELEY STREET

MONTHLY RENT: 4,500.00 Net Rent + \$538.96 TMI + HST + sep. metered Hydro

**AREA:** 1,500 SQ. FT

**NEIGHBOURHOOD:** TRINITY-BELLWOODS

**CROSSROADS:** QUEEN ST W - BATHURST ST.