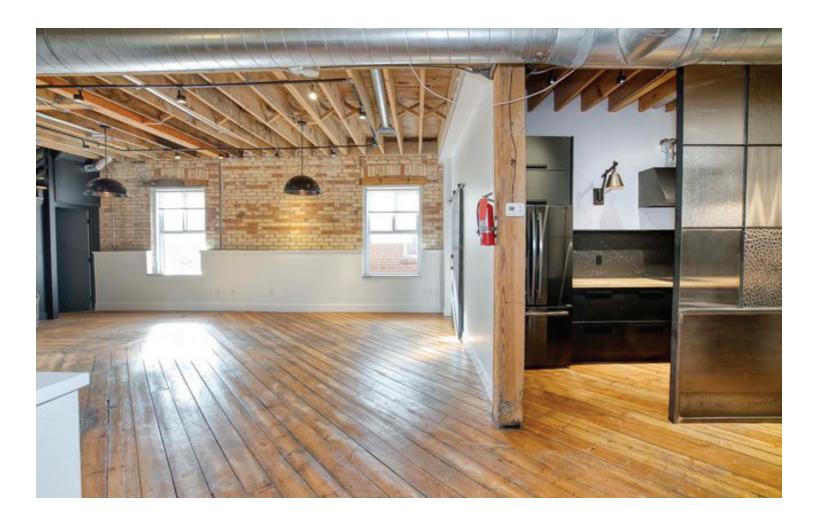

## THE BUILDING

Bright commercial loft space comprising of 1,500 sq. ft. configured with 2 private offices, open space, full kitchen, private washroom and upper level additional private space w/ potential roof access. Wood and Beam Construction, Beautifully renovated with private entrance. Suitable for a variety of uses.

### **FEATURES**

**ADDRESS** 115 WOLSELEY STREET

MONTHLY RENT: 4,500.00 Net Rent + \$538.96 TMI + HST + sep. metered Hydro

**AREA:** 1,500 SQ. FT

**NEIGHBOURHOOD:** TRINITY-BELLWOODS

**CROSSROADS:** QUEEN ST W - BATHURST ST.