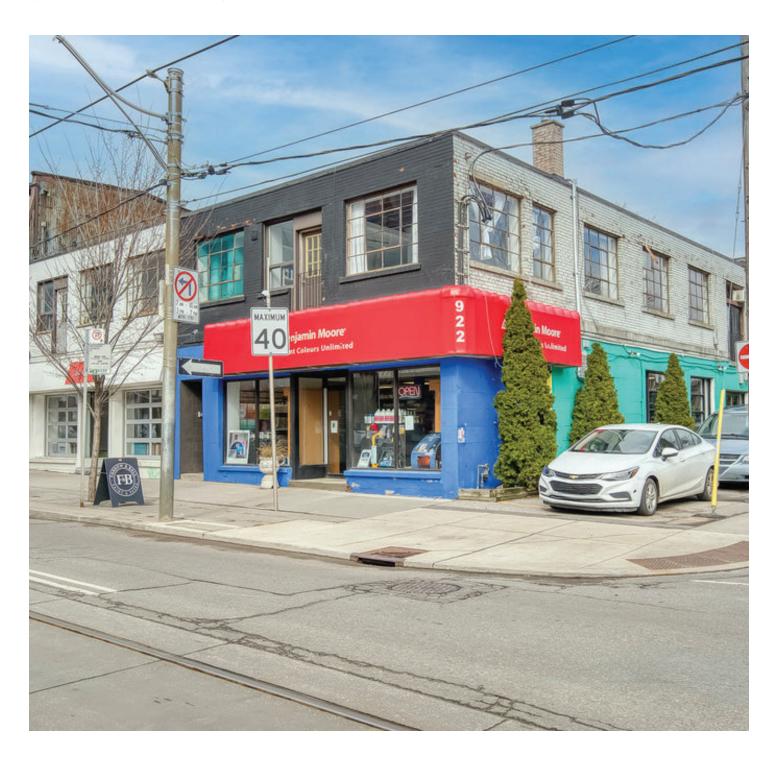

# FOR LEASE

(2ND FLOOR) 922 KING ST. WEST

PRIME KING WEST AREA OPPORTUNITY

## THE BUILDING

Stunning and bright second floor corner commercial loft space with huge windows looking on to the CN Tower and Stanley Park. This single-use office space is comprised of 900 sq. ft. and configured with a private office, bright open space, a full kitchen and a private washroom. Featuring wood and beam construction, beautifully renovated with a private entrance.

## **FEATURES**

**ADDRESS** 922 King St. West

MONTHLY RENT: \$2,400 Net Rent + \$739.28 TMI + HST + sep. metered Hydro

**AREA:** 900 SQ. FT

**NEIGHBOURHOOD:** NIAGARA

**CROSSROADS:** N/E CORNER KING W & STAFFORD