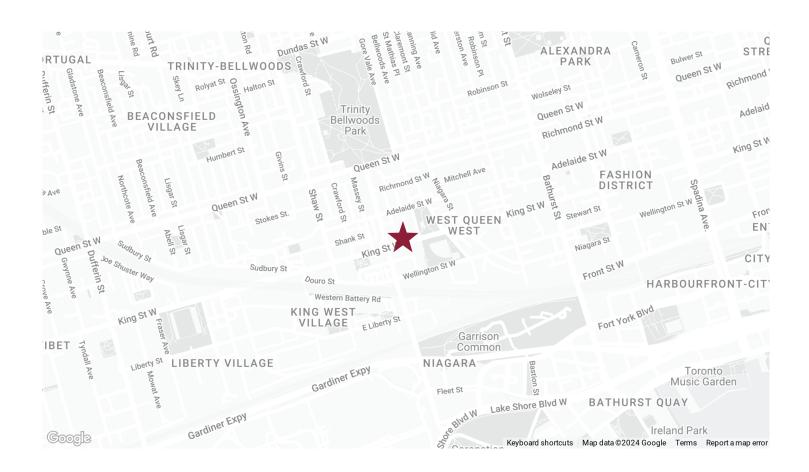

## **FEATURES**

**ADDRESS** 922 King St. West

MONTHLY RENT: \$2,400 Net Rent + \$739.28 TMI + HST + sep. metered Hydro

**AREA:** 900 SQ. FT

**NEIGHBOURHOOD:** NIAGARA

**CROSSROADS:** N/E CORNER KING W & STAFFORD