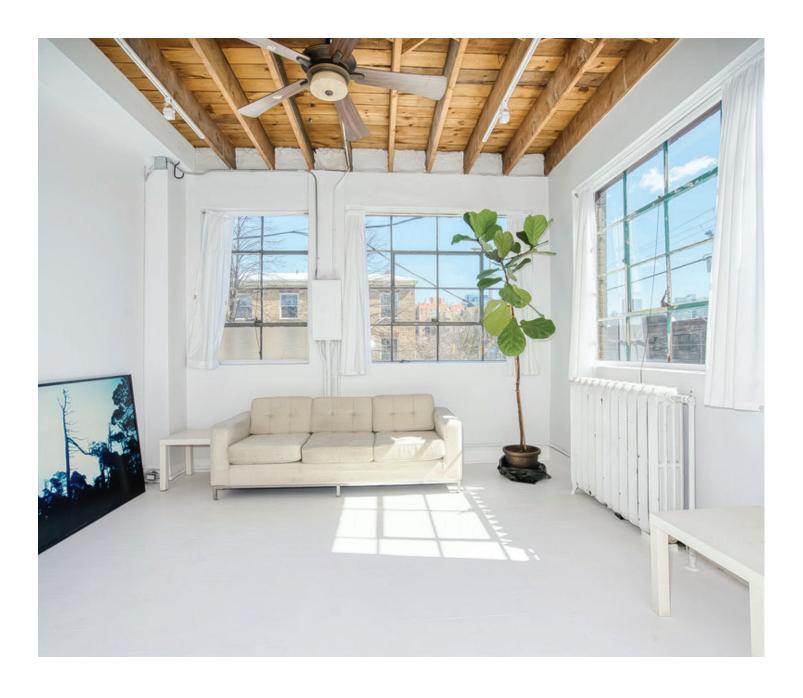

## THE BUILDING

Stunning and bright second floor corner commercial loft space with huge windows looking on to the CN Tower and Stanley Park. This single-use office space is comprised of 900 sq. ft. and configured with a private office, bright open space, a full kitchen and a private washroom. Featuring wood and beam construction, beautifully renovated with a private entrance.