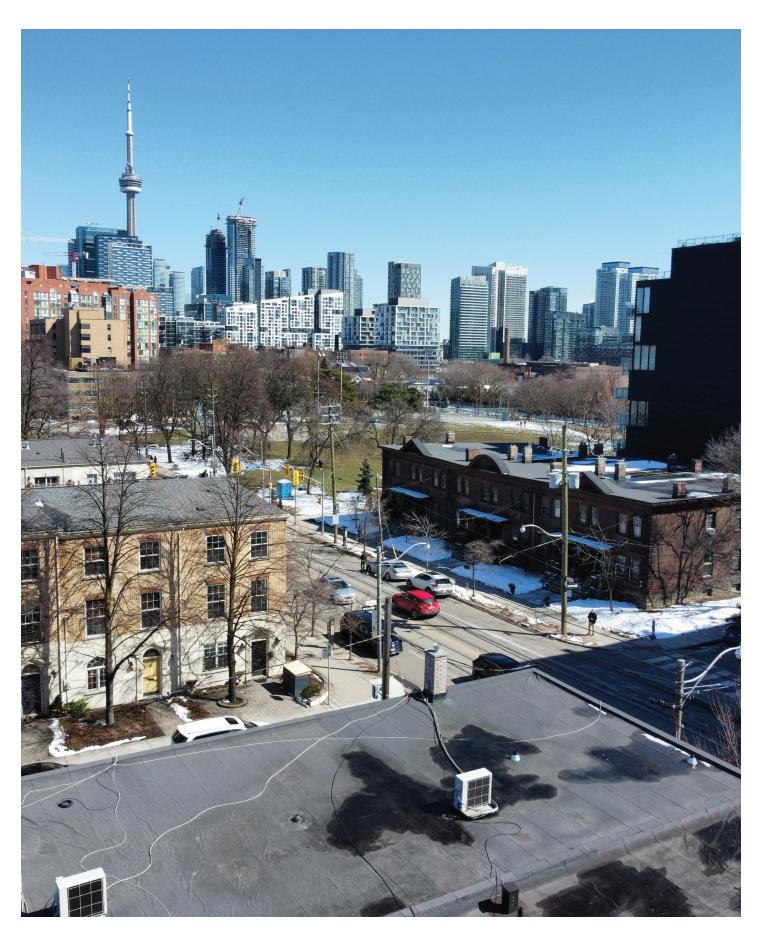

## THE BUILDING

Stunning and bright second floor corner commercial loft space with huge windows looking on to the CN Tower and Stanley Park. This single-use office space is comprised of 900 sq. ft. and configured with a private office, bright open space, a full kitchen and a private washroom. Featuring wood and beam construction, beautifully renovated with a private entrance.