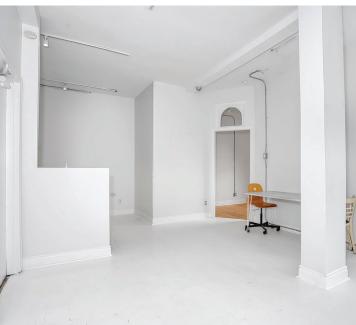

## THE BUILDING

Stunning and bright second floor corner commercial loft space with huge windows looking on to the CN Tower and Stanley Park. This single-use office space is comprised of 900 sq. ft. and configured with a private office, bright open space, a full kitchen and a private washroom. Featuring wood and beam construction, beautifully renovated with a private entrance.

Suitable for a variety of uses.