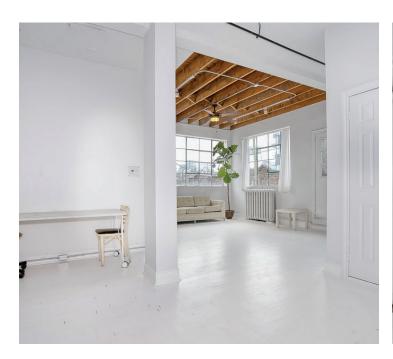

## THE BUILDING

Stunning and bright second floor corner commercial loft space with huge windows looking on to the CN Tower and Stanley Park. This single-use office space is comprised of 900 sq. ft. and configured with a private office, bright open space, a full kitchen and a private washroom. Featuring wood and beam construction, beautifully renovated with a private entrance.

Suitable for a variety of uses.