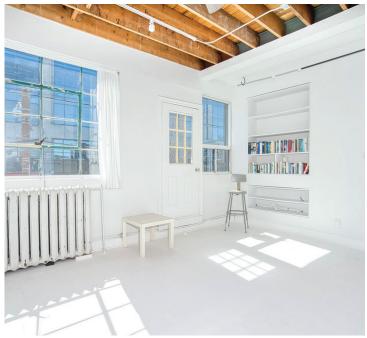

## THE BUILDING

Stunning and bright second floor corner commercial loft space with huge windows looking on to the CN Tower and Stanley Park. This single-use office space is comprised of 900 sq. ft. and configured with a private office, bright open space, a full kitchen and a private washroom. Featuring wood and beam construction, beautifully renovated with a private entrance.

Suitable for a variety of uses.