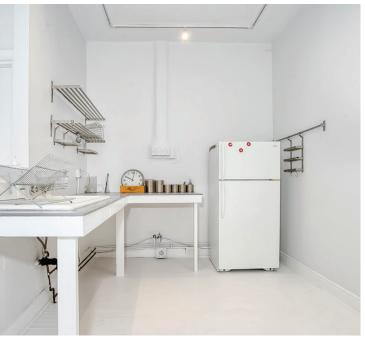

## THE BUILDING

Stunning and bright second floor corner commercial loft space with huge windows looking on to the CN Tower and Stanley Park. This single-use office space is comprised of 900 sq. ft. and configured with a private office, bright open space, a full kitchen and a private washroom. Featuring wood and beam construction, beautifully renovated with a private entrance.