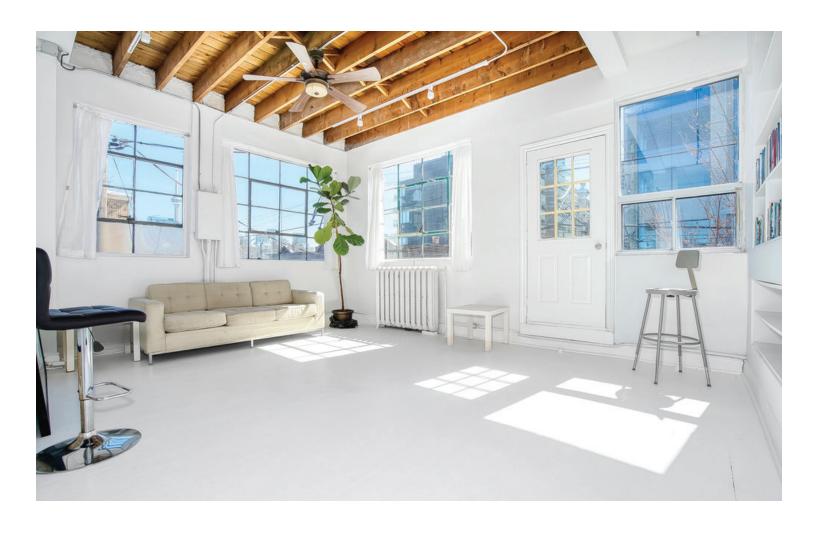

## THE BUILDING

Stunning and bright second floor corner commercial loft space with huge windows looking on to the CN Tower and Stanley Park. This single-use office space is comprised of 900 sq. ft. and configured with a private office, bright open space, a full kitchen and a private washroom. Featuring wood and beam construction, beautifully renovated with a private entrance.