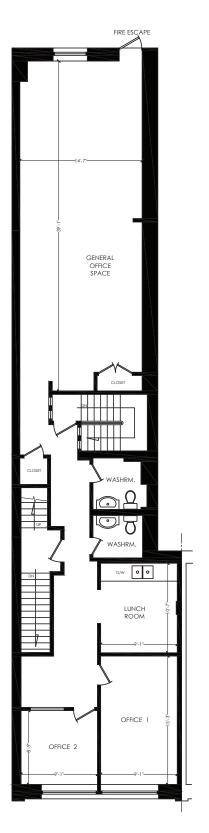

# **FLOORPLANS**

MAIN FLOOR FLOOR AREA 1772 SQ. FT.

SECOND FLOOR FLOOR AREA 1623 SQ. FT.

THIRD FLOOR FLOOR AREA 1623 SQ. FT.

BASEMENT FLOOR AREA 1796 SQ. FT.