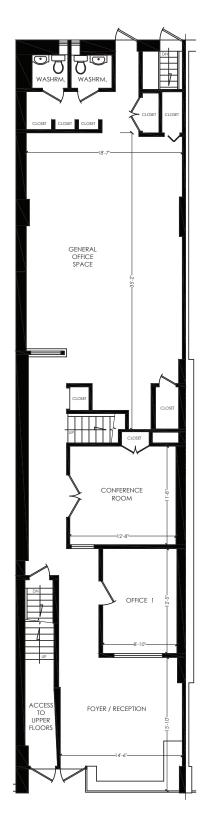

# **FLOORPLANS**

MAIN FLOOR FLOOR AREA 1772 SQ. FT.

SECOND FLOOR FLOOR AREA 1623 SQ. FT.

THIRD FLOOR FLOOR AREA 1623 SQ. FT.

BASEMENT FLOOR AREA 1796 SQ. FT.