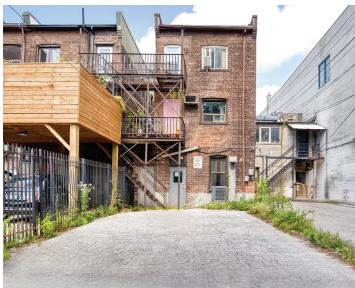

### THE BUILDING

Danforth and Broadview Top Tier Location. 169 Danforth is an exceptional real estate opportunity that embodies versatility and convenience in the heart of the Danforth. This remarkable mixed-use building, spanning 5000 square feet across three floors, is strategically located on the prime block of Danforth Avenue, offering a mix of residential and commercial opportunities. This building offers ultimate flexibility with separate entrances for all three floors allowing any blend of residential, commercial and retail uses. The building has lane access with 2 parking spaces and sits directly across from Shoppers Drug Mart and LCBO. Steps from Broadview, which provides the best of both worlds; the charm of the Danforth with immediate access to Bloor/Yorkville and the downtown core. A clean building; ready for occupancy. Vacant.

# **FEATURES**

**CIVIC ADDRESS** 169 Danforth Avenue,

Toronto

**SALE PRICE:** \$3,249,000

**NEIGHBOURHOOD:** DANFORTH

**CROSSROADS:** DANFORTH EAST OF BROADVIEW

**ZONING:** COMMERCIAL

**PARKING:** 2 parking stalls in back