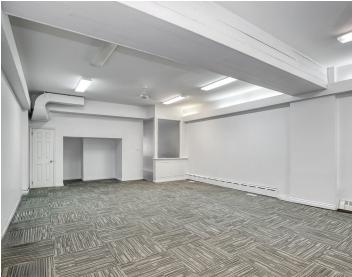

### THE BUILDING

Danforth and Broadview Top Tier Location. 169 Danforth is an exceptional real estate opportunity that embodies versatility and convenience in the heart of the Danforth. This remarkable mixed-use building, spanning 5000 square feet across three floors, is strategically located on the prime block of Danforth Avenue, offering a mix of residential and commercial opportunities. This building offers ultimate flexibility with separate entrances for all three floors allowing any blend of residential, commercial and retail uses. The building has lane access with 2 parking spaces and sits directly across from Shoppers Drug Mart and LCBO. Steps from Broadview, which provides the best of both worlds; the charm of the Danforth with immediate access to Bloor/Yorkville and the downtown core. A clean building; ready for occupancy. Vacant.

# **FLOORPLANS**

MAIN FLOOR FLOOR AREA 1772 SQ. FT.

SECOND FLOOR FLOOR AREA 1623 SQ. FT.

THIRD FLOOR FLOOR AREA 1623 SQ. FT.

BASEMENT FLOOR AREA 1796 SQ. FT.