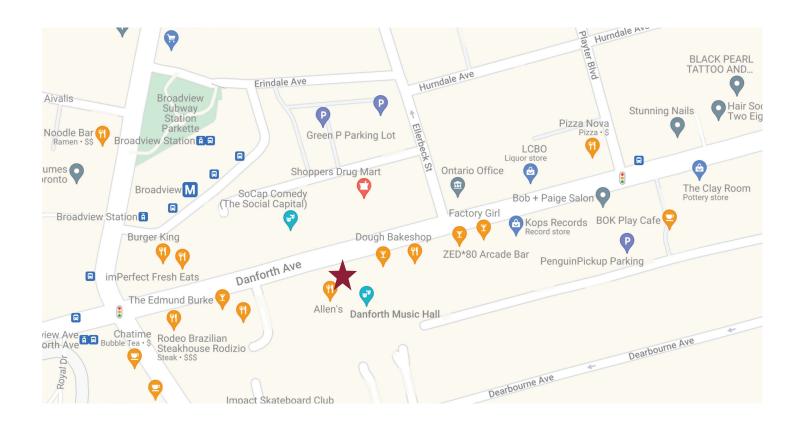

**TRANSIT:** Less than a min walk to Broadview Subway

## LOCATION

WALK SCORE\*

TRANSIT SCORE\*

**BIKE SCORE\*** 

93

100

87

DANFORTH AND BROADVIEW