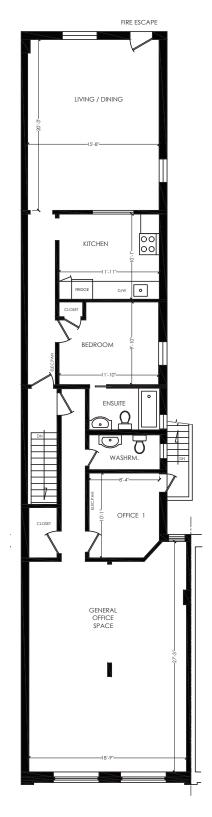

# **FLOORPLANS**

MAIN FLOOR FLOOR AREA 1772 SQ. FT.

SECOND FLOOR FLOOR AREA 1623 SQ. FT.

THIRD FLOOR FLOOR AREA 1623 SQ. FT.

BASEMENT FLOOR AREA 1796 SQ. FT.