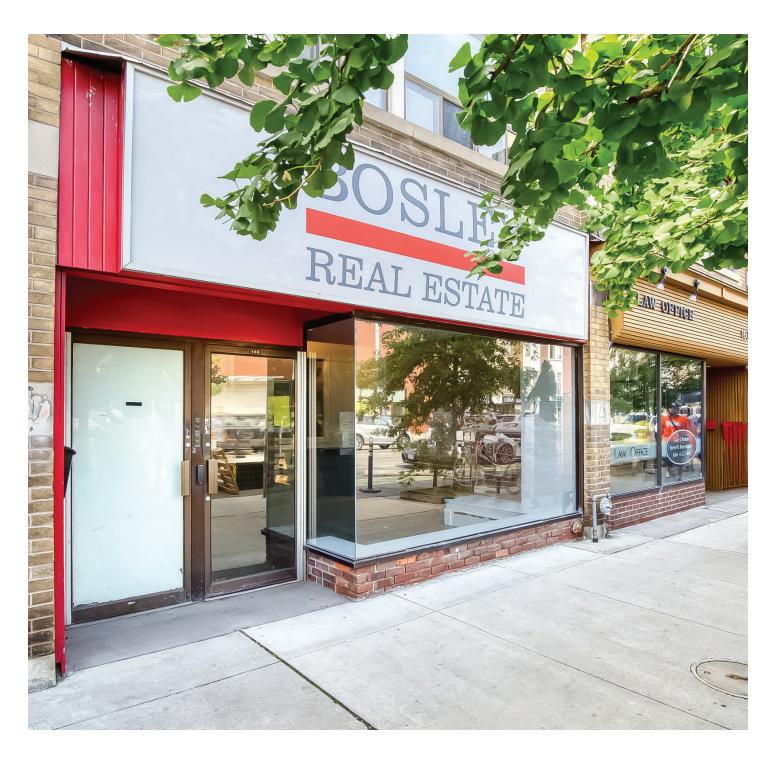

# FOR SALE

# 169 DANFORTH AVE

PRIME DANFORTH OPPORTUNITY

### THE BUILDING

Danforth and Broadview Top Tier Location. 169 Danforth is an exceptional real estate opportunity that embodies versatility and convenience in the heart of the Danforth. This remarkable mixed-use building, spanning 5000 square feet across three floors, is strategically located on the prime block of Danforth Avenue, offering a mix of residential and commercial opportunities. This building offers ultimate flexibility with separate entrances for all three floors allowing any blend of residential, commercial and retail uses. The building has lane access with 2 parking spaces and sits directly across from Shoppers Drug Mart and LCBO. Steps from Broadview, which provides the best of both worlds; the charm of the Danforth with immediate access to Bloor/Yorkville and the downtown core. A clean building; ready for occupancy. Vacant.

# **FEATURES**

**CIVIC ADDRESS** 169 Danforth Avenue,

Toronto

**SALE PRICE:** \$3,249,000

**NEIGHBOURHOOD:** DANFORTH

**CROSSROADS:** DANFORTH EAST OF BROADVIEW

**ZONING:** COMMERCIAL

**PARKING:** 2 parking stalls in back