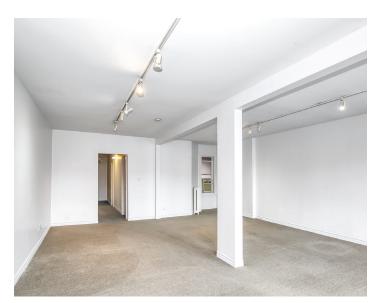

### THE BUILDING

Danforth and Broadview Top Tier Location. 169 Danforth is an exceptional real estate opportunity that embodies versatility and convenience in the heart of the Danforth. This remarkable mixed-use building, spanning 5000 square feet across three floors, is strategically located on the prime block of Danforth Avenue, offering a mix of residential and commercial opportunities. This building offers ultimate flexibility with separate entrances for all three floors allowing any blend of residential, commercial and retail uses. The building has lane access with 2 parking spaces and sits directly across from Shoppers Drug Mart and LCBO. Steps from Broadview, which provides the best of both worlds; the charm of the Danforth with immediate access to Bloor/Yorkville and the downtown core. A clean building; ready for occupancy. Vacant.

# **FLOORPLANS**

MAIN FLOOR FLOOR AREA 1772 SQ. FT.

SECOND FLOOR FLOOR AREA 1623 SQ. FT.

THIRD FLOOR FLOOR AREA 1623 SQ. FT.

BASEMENT FLOOR AREA 1796 SQ. FT.