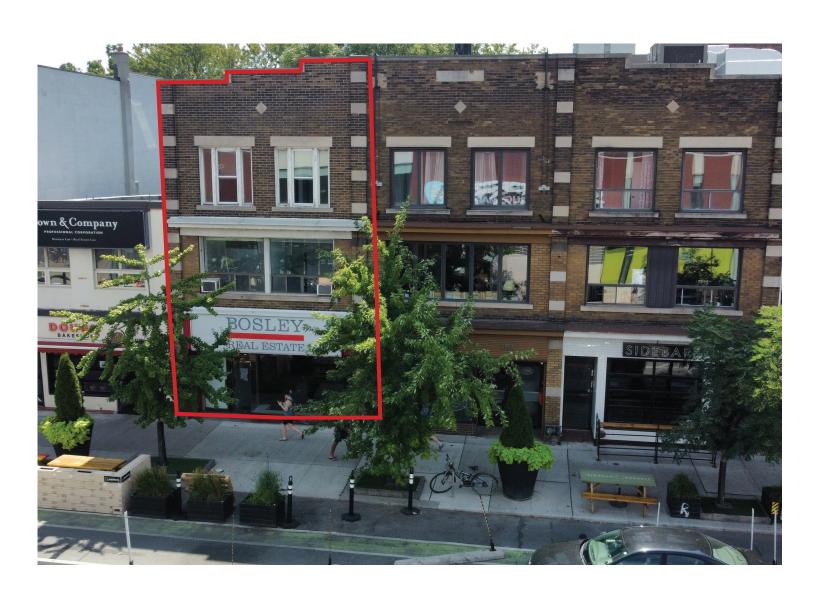

### THE BUILDING

Danforth and Broadview Top Tier Location. 169 Danforth is an exceptional real estate opportunity that embodies versatility and convenience in the heart of the Danforth. This remarkable mixed-use building, spanning 5000 square feet across three floors, is strategically located on the prime block of Danforth Avenue, offering a mix of residential and commercial opportunities. This building offers ultimate flexibility with separate entrances for all three floors allowing any blend of residential, commercial and retail uses. The building has lane access with 2 parking spaces and sits directly across from Shoppers Drug Mart and LCBO. Steps from Broadview, which provides the best of both worlds; the charm of the Danforth with immediate access to Bloor/Yorkville and the downtown core. A clean building; ready for occupancy. Vacant.

# **FEATURES**

**CIVIC ADDRESS** 169 Danforth Avenue,

Toronto

**SALE PRICE:** \$3,249,000

**NEIGHBOURHOOD:** DANFORTH

**CROSSROADS:** DANFORTH EAST OF BROADVIEW

**ZONING:** COMMERCIAL

**PARKING:** 2 parking stalls in back