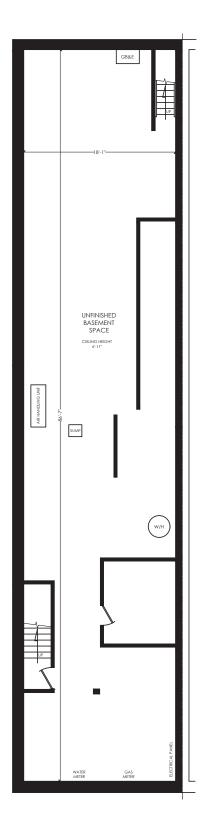

# **FLOORPLANS**

MAIN FLOOR FLOOR AREA 1772 SQ. FT.

SECOND FLOOR FLOOR AREA 1623 SQ. FT.

THIRD FLOOR FLOOR AREA 1623 SQ. FT.

BASEMENT FLOOR AREA 1796 SQ. FT.