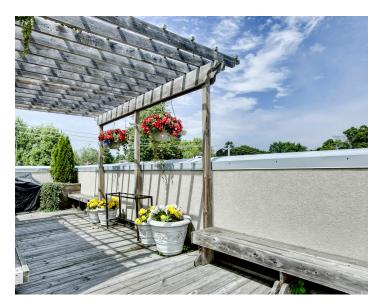

Perfect for a single-use tenant, this building boasts floor to ceiling windows, three floors of usable office space (totalling 2,755 sq. ft.) including a fully built-out lower level and a stunning rooftop patio space over-looking the tree-lined Glenforest Road.

## **FLOORPLANS**

Note: Measurements & Calculations are approximate. Provided as a guideline only.

THIRD FLOOR APPROXIMATELY 130 SQ FT ROOF TOP PATIO APPROXIMATELY 600 SQ FT

LOWER FLOOR APPROXIMATELY 875 SQ FT