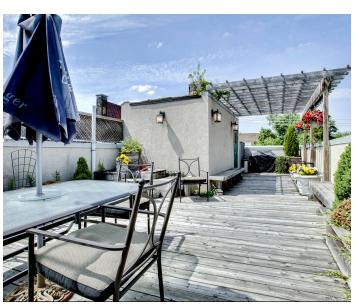

Perfect for a single-use tenant, this building boasts floor to ceiling windows, three floors of usable office space (totalling 2,755 sq. ft.) including a fully built-out lower level and a stunning rooftop patio space over-looking the tree-lined Glenforest Road.