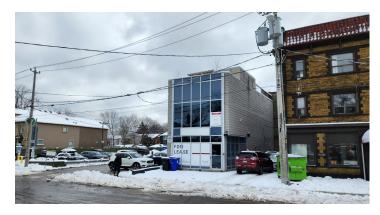

### THE BUILDING

This distinctive yet versatile building, located at the heart of the Yonge and Lawrence Village Community, is calling for a passionate entrepreneur who is looking to enhance their business inside a beautiful, bright and inspiring space.

Perfect for a single-use tenant, this building boasts floor to ceiling windows, three floors of usable office space (totalling 2,755 sq. ft.) including a fully built-out lower level and a stunning rooftop patio space over-looking the tree-lined Glenforest Road.