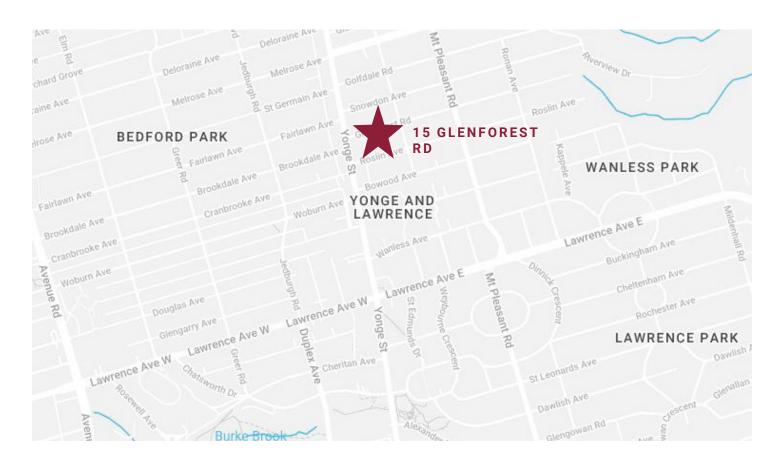

located at the heart of the Yonge and Lawrence Village Community, is calling for a passionate entrepreneur who is looking to enhance their business inside a beautiful, bright and inspiring space.

Perfect for a single-use tenant, this building boasts floor to ceiling windows, three floors of usable office space (totalling 2,755 sq. ft.) including a fully built-out lower level and a stunning rooftop patio space over-looking the tree-lined Glenforest Road.

## **FEATURES**

**CIVIC ADDRESS** 15 Glenforest Road,

Toronto

**SALE PRICE**: \$2,549,000

**NEIGHBOURHOOD:** LAWRENCE PARK

**TOTAL RETAIL AREA:** +/- 2,755

**CROSSROADS:** YONGE AND LAWRENCE

**ZONING:** CR

**PARKING:** Ample parking in adjacent Green P lot





<sup>\*</sup>Income and expenses available upon request

## LOCATION



WALK SCORE\*

84

TRANSIT SCORE\*

**79** 

**BIKE SCORE\*** 

69

















#### **FOR SALE**

#### 15 GLENFOREST RD













## **FLOORPLANS**



Note: Measurements & Calculations are approximate. Provided as a guideline only.



THIRD FLOOR APPROXIMATELY 130 SQ FT ROOF TOP PATIO APPROXIMATELY 600 SQ FT



LOWER FLOOR APPROXIMATELY 875 SQ FT

## CONTACT FOR MORE INFO

#### DON MULHOLLAND, CCIM

REALTOR®

VICE-PRESIDENT - COMMERCIAL DIVISION C: 416-569-2785 | O: 416-530-1100 DMULHOLLAND@CCIM.NET

#### STEPHANIE WHITE WILLITTS, CCIM

**RFAITOR®** 

C: 647-297-0697 | O: 416-322-8000 SWHITEWILLITTS@BOSLEYREALESTATE.COM



#### **BOSLEY REAL ESTATE LTD., BROKERAGE**

1108 QUEEN ST. W, TORONTO 416-530-1100 | BOSLEYREALESTATE.COM

All information and statements contained herein, pro