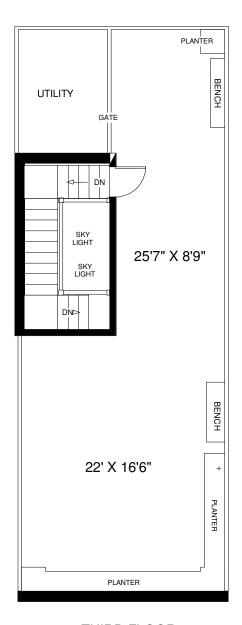

## **FLOORPLANS**

Note: Measurements & Calculations are approximate. Provided as a guideline only.

THIRD FLOOR APPROXIMATELY 130 SQ FT ROOF TOP PATIO APPROXIMATELY 600 SQ FT

LOWER FLOOR APPROXIMATELY 875 SQ FT