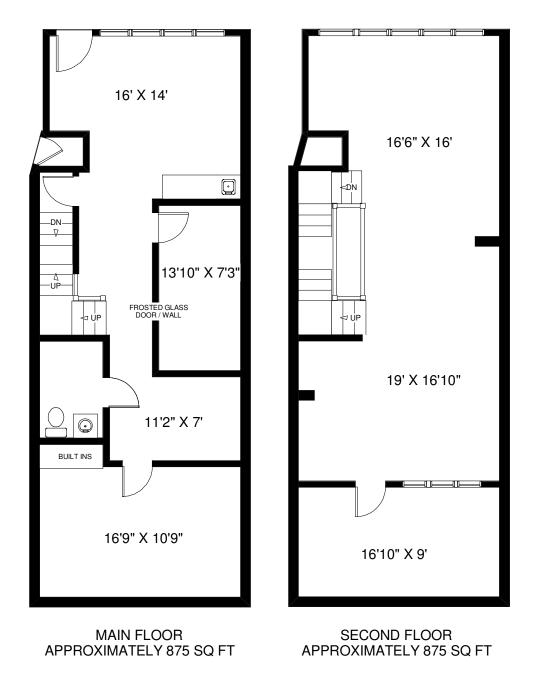

## **FLOORPLANS**

Note: Measurements & Calculations are approximate. Provided as a guideline only.

THIRD FLOOR APPROXIMATELY 130 SQ FT ROOF TOP PATIO APPROXIMATELY 600 SQ FT

LOWER FLOOR APPROXIMATELY 875 SQ FT