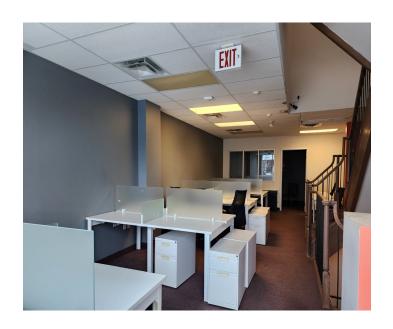

Perfect for a single-use tenant, this building boasts floor to ceiling windows, three floors of usable office space (totalling 2,755 sq. ft.) including a fully built-out lower level and a stunning rooftop patio space over-looking the tree-lined Glenforest Road.

## **FLOORPLANS**

Note: Measurements & Calculations are approximate. Provided as a guideline only.

THIRD FLOOR APPROXIMATELY 130 SQ FT ROOF TOP PATIO APPROXIMATELY 600 SQ FT

LOWER FLOOR APPROXIMATELY 875 SQ FT