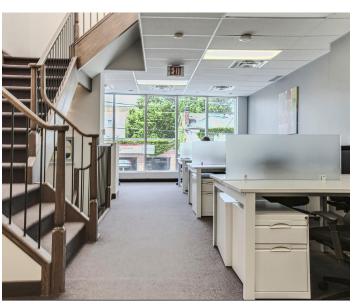

Perfect for a single-use tenant, this building boasts floor to ceiling windows, three floors of usable office space (totalling 2,755 sq. ft.) including a fully built-out lower level and a stunning rooftop patio space over-looking the tree-lined Glenforest Road.

## **FLOORPLANS**

Note: Measurements & Calculations are approximate. Provided as a guideline only.

THIRD FLOOR APPROXIMATELY 130 SQ FT ROOF TOP PATIO APPROXIMATELY 600 SQ FT

LOWER FLOOR APPROXIMATELY 875 SQ FT