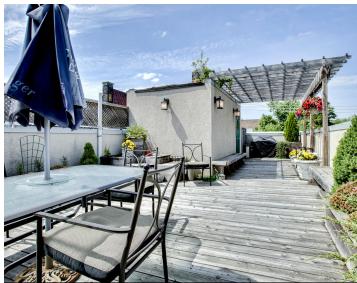

Perfect for a single-use tenant, this building boasts floor to ceiling windows, three floors of usable office space (totalling 2,755 sq. ft.) including a fully built-out lower level and a stunning rooftop patio space over-looking the tree-lined Glenforest Road.

## **FLOORPLANS**

Note: Measurements & Calculations are approximate. Provided as a guideline only.

THIRD FLOOR APPROXIMATELY 130 SQ FT ROOF TOP PATIO APPROXIMATELY 600 SQ FT

LOWER FLOOR APPROXIMATELY 875 SQ FT