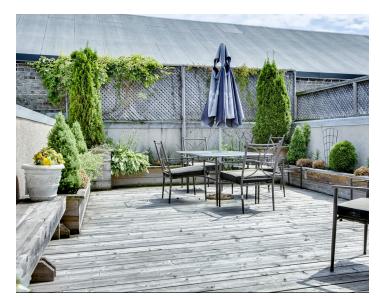

Perfect for a single-use tenant, this building boasts floor to ceiling windows, three floors of usable office space (totalling 2,755 sq. ft.) including a fully built-out lower level and a stunning rooftop patio space over-looking the tree-lined Glenforest Road.

## **FLOORPLANS**

Note: Measurements & Calculations are approximate. Provided as a guideline only.

THIRD FLOOR APPROXIMATELY 130 SQ FT ROOF TOP PATIO APPROXIMATELY 600 SQ FT

LOWER FLOOR APPROXIMATELY 875 SQ FT