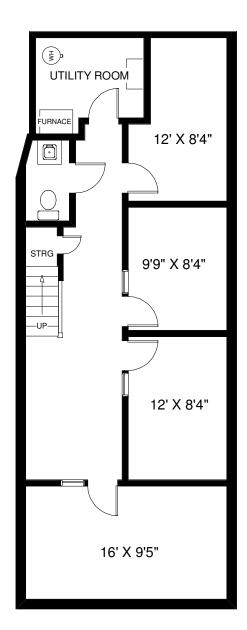

## **FLOORPLANS**

Note: Measurements & Calculations are approximate. Provided as a guideline only.

THIRD FLOOR APPROXIMATELY 130 SQ FT ROOF TOP PATIO APPROXIMATELY 600 SQ FT

LOWER FLOOR APPROXIMATELY 875 SQ FT