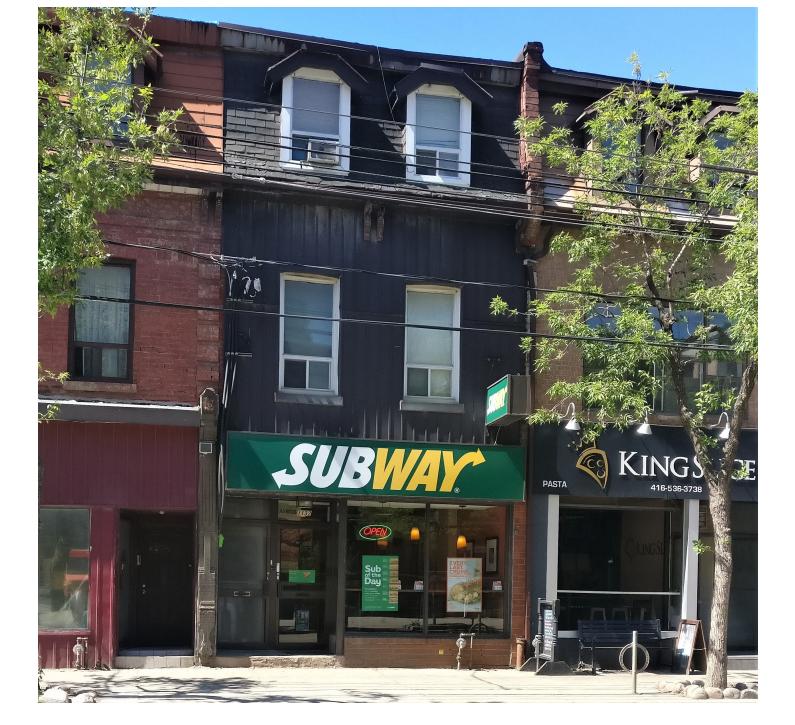

# THE BUILDING

Wonderful Location on one of the most vibrant blocks of Queen West. Just steps to the iconic Drake and Gladstone Hotels and Trinity Bellwoods Park.

This building is surrounded by over 10,000 new Condo residences; all within a half mile radius. Main floor retail (tenanted) with 3 apartments above.

Perfect Commercial/Residential opportunity for an Investor or Live/Work Buyer looking to renovate and customize to suit their needs.

Bustling Neighbourhood Surrounded By Quality Retail, popular restaurants, great Shopping, small Cafes and Galleries. TTC/public transit.

## FEATURES

| CIVIC ADDRESS       | 1132 Queen Street W<br>Toronto |
|---------------------|--------------------------------|
| SALE PRICE          | \$2,388,000                    |
| NEIGHBOURHOOD:      | BEACONSFIELD VILL              |
| TOTAL RETAIL AREA:  | APPROX. 9,131 SQ. F            |
| FRONTAGE:           | APPROX. 17 FT.                 |
| DEPTH:              | APPROX. 89 FT.                 |
| TOTAL AREA:         | APPROX. 2,565 SQ. F            |
| TOTAL RETAIL AREA:  | APPROX. 913 SQ. FT.            |
| TOTAL OFC/APT AREA: | APPROX. 1,651 SQ. F            |
| CROSSROADS:         | QUEEN AND OSSING               |
| ZONING:             | CR                             |
| PROPERTY TAXES:     | \$18,587 / 2022 / ANI          |
| PARKING:            | OFF LANE IN REAR               |
| LOCATION:           | Queen Street West be           |
|                     | Ossington and Duffe            |
|                     | *Income and expense            |