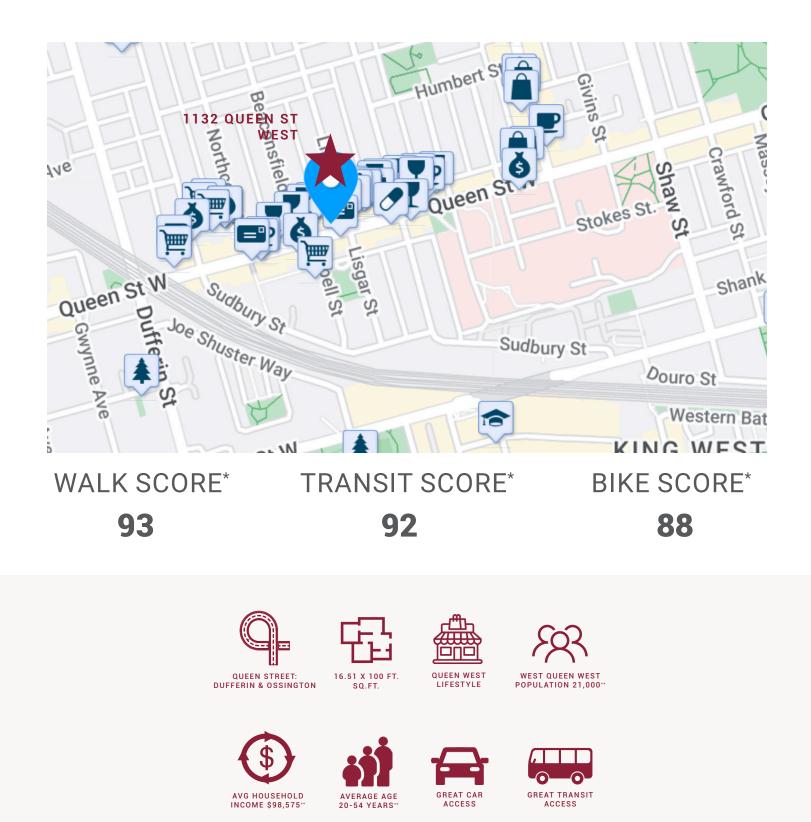

# LOCATION

\* HTTPS://WWW.WALKSCORE.COM/SCORE/1132-QUEEN-ST-W-TORONTO-ON-CANADA

\*\* COMMUNITY DEMOGRAPHICS (ACCORDING TO GEOWAREHOUSE)