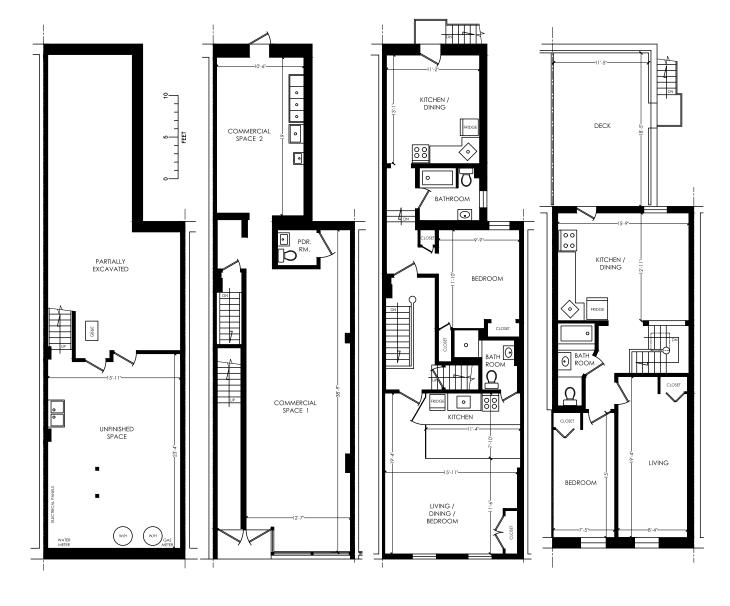

### FLOORPLANS

BASEMENT FLOOR AREA: 941 SQ. FT. MAIN FLOOR FLOOR AREA: 913 SQ. FT. SECOND FLOORTHIRD FLOORFLOOR AREA: 955 SQ. FT.FLOOR AREA: 696 SQ. FT.