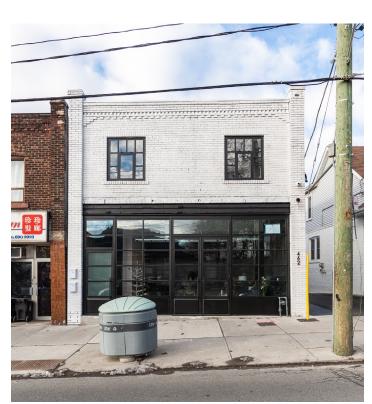

## THE BUILDING

Stunning building and Prime Kingston Road address in the heart of the Upper Beaches at Kingston Road and Waverly, one minute from Woodbine intersection. Over \$1 million has been spent on renovating this 5,000 sq. ft. beautiful building, including high-end finishes, wall to wall front windows and a completely finished basement.

The Main floor includes a bright and open retail unit and a rear studio apartment and the second floor includes 2 – 2 bedroom apartments, all fully leased. The basement is vacant and ready for residential or studio application. Great income potential and/or Live/Work potential. On TTC/public transit route.