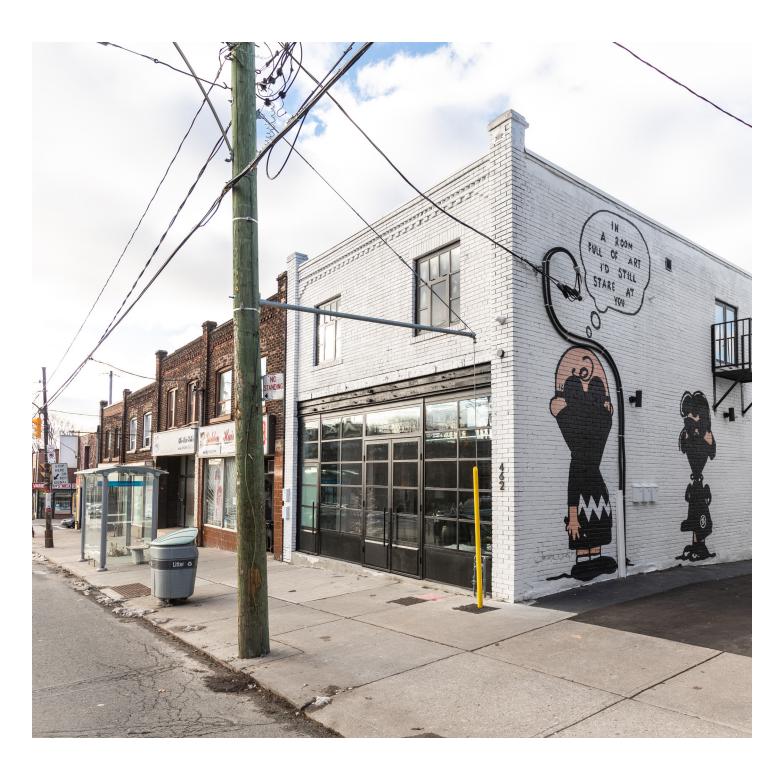

## FOR SALE

462 KINGSTON RD.

PRIME QUEEN EAST OPPORTUNITY

## THE BUILDING

Stunning building and Prime Kingston Road address in the heart of the Upper Beaches at Kingston Road and Waverly, one minute from Woodbine intersection. Over \$1 million has been spent on renovating this 5,000 sq. ft. beautiful building, including high-end finishes, wall to wall front windows and a completely finished basement.

The Main floor includes a bright and open retail unit and a rear studio apartment and the second floor includes 2 – 2 bedroom apartments, all fully leased. The basement is vacant and ready for residential or studio application. Great income potential and/or Live/Work potential. On TTC/public transit route.