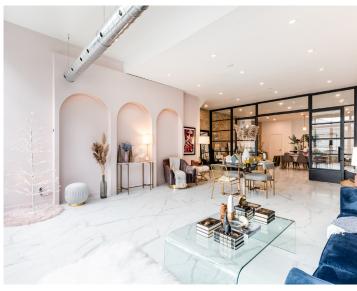

## THE BUILDING

Stunning building and Prime Kingston Road address in the heart of the Upper Beaches at Kingston Road and Waverly, one minute from Woodbine intersection. Over \$1 million has been spent on renovating this 5,000 sq. ft. beautiful building, including high-end finishes, wall to wall front windows and a completely finished basement.

The Main floor includes a bright and open retail unit and a rear studio apartment and the second floor includes 2 – 2 bedroom apartments, all fully leased. The basement is vacant and ready for residential or studio application. Great income potential and/or Live/Work potential. On TTC/public transit route.