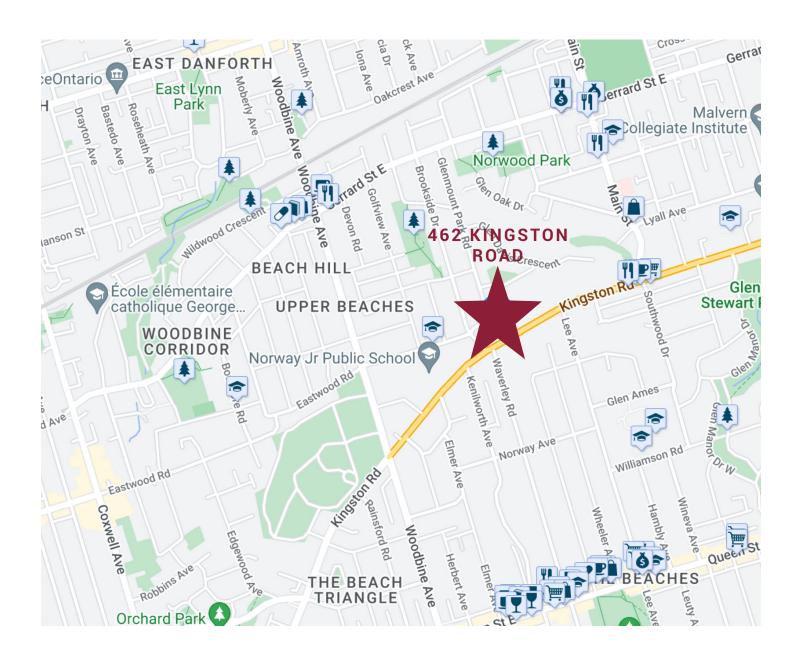

## **LOCATION**

TRANSIT SCORE\*

**BIKE SCORE\*** 

GreenP Parking lot on Queen Street East

TTC bus stops right in front of property