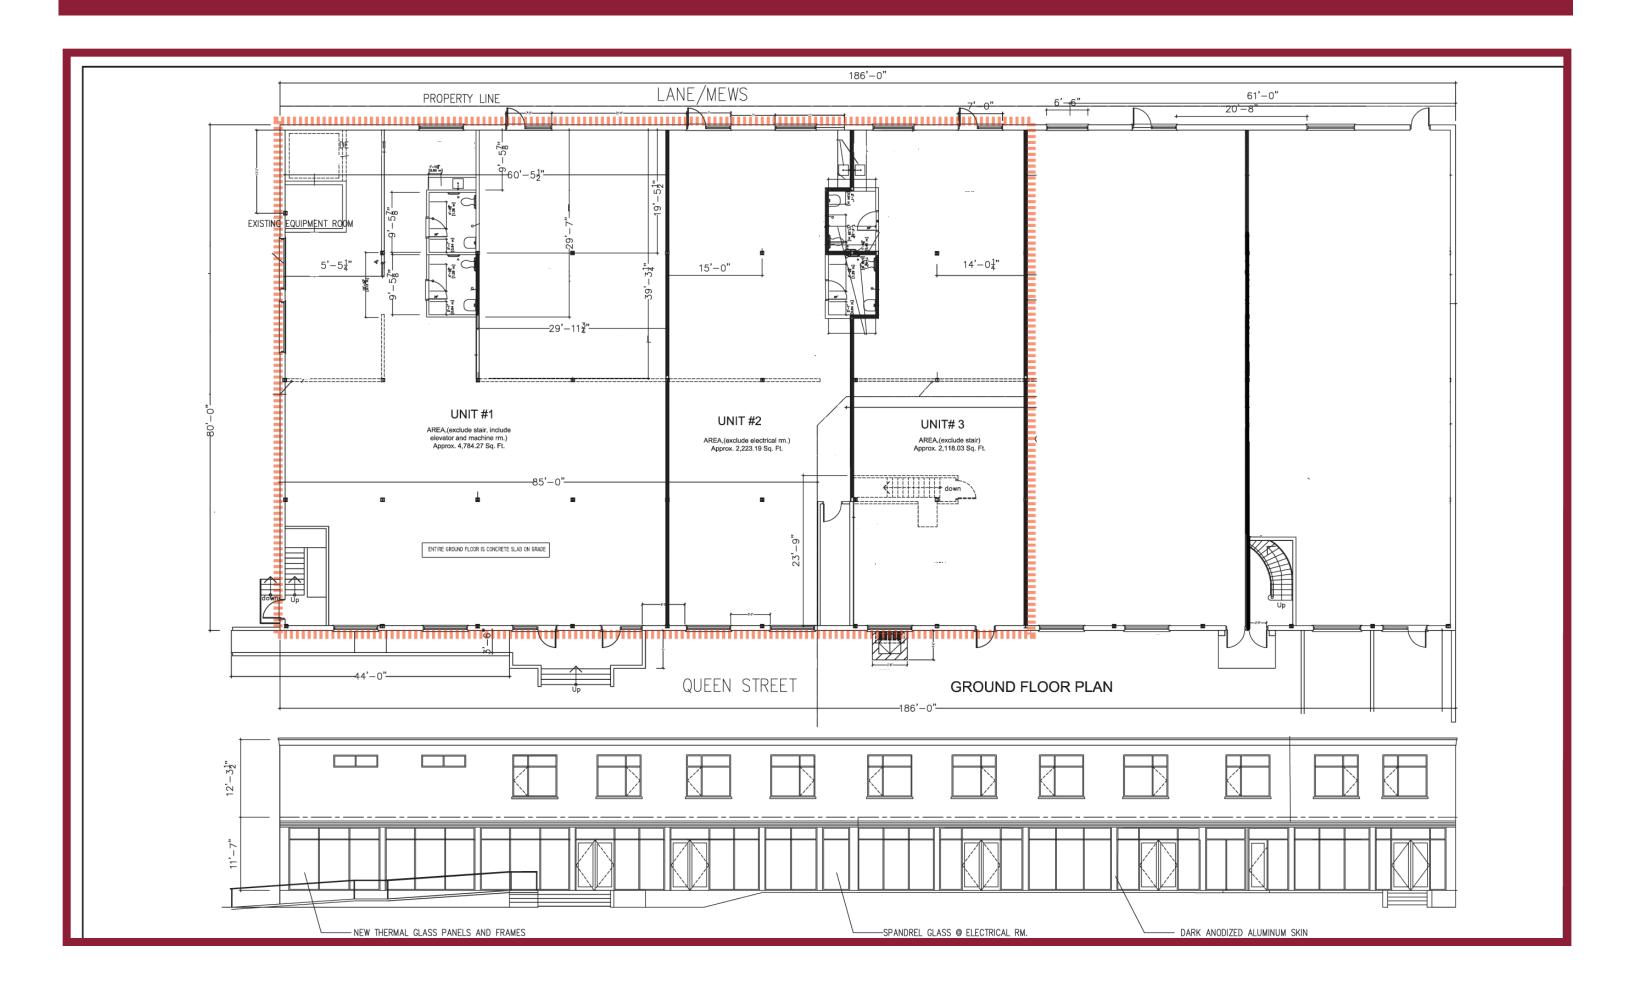

Features

UNIT#2 - 2,223 sq. ft. UNIT#3 - 2,118 sq. ft.

Queen Street West between

Ossington and Dufferin

- Ample parking
- Lots of windows
- Easy access
- Vibrant retail all around
- Truck Level Loading Dock