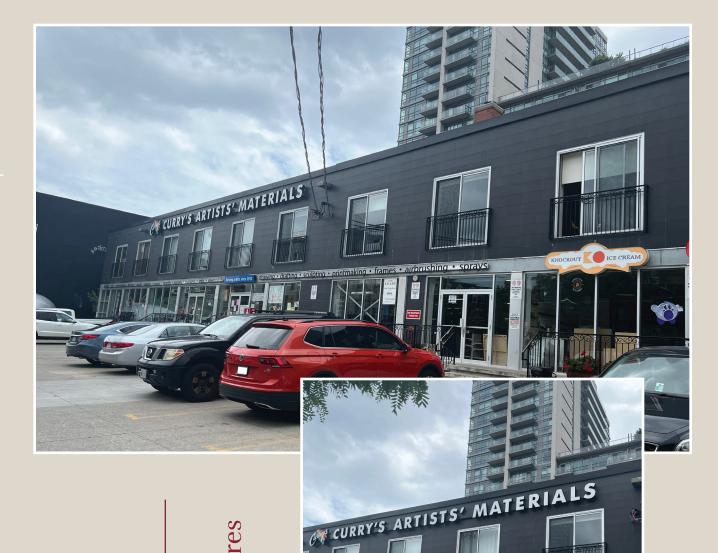

# 1153 QUEEN STREET WEST

2,118 TO 9,131 SQ.FT. SPACE

PRIME QUEEN WEST OPPORTUNITY!

Join this prime Queen Street West retail node! Directly across from the iconic Drake Hotel. Very cool converted industrial building with ample parking out front. Lots of natural light. Easy access by car and public transit. Thousands of new condo units built within walking distance. A retailer's paradise.