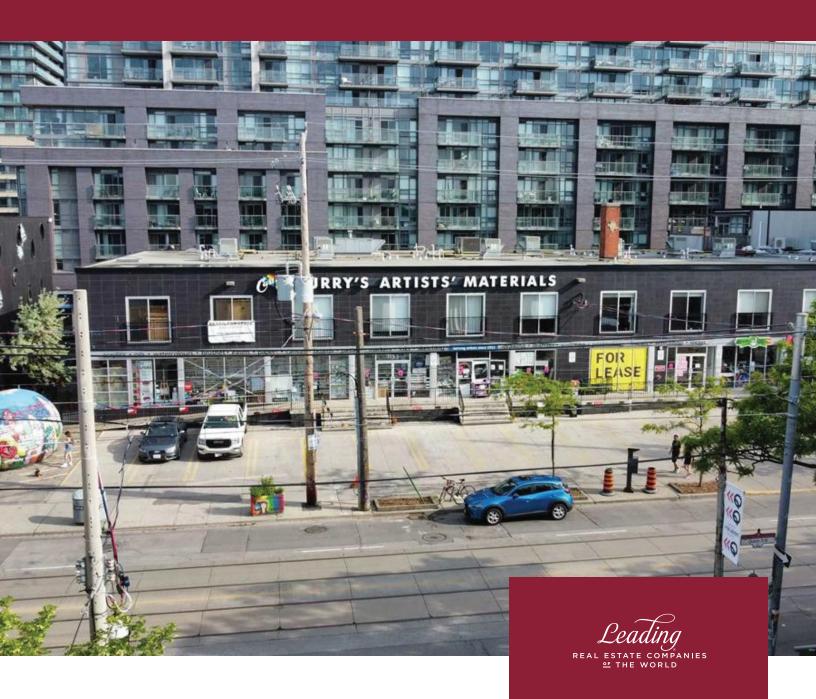

# 1153 QUEEN STREET WEST

2,118 TO 9,131 SQ.FT. SPACE

PRIME QUEEN WEST OPPORTUNITY!

Join this prime Queen Street West retail node! Directly across from the iconic Drake Hotel. Very cool converted industrial building with ample parking out front. Lots of natural light. Easy access by car and public transit. Thousands of new condo units built within walking distance. A retailer's paradise.