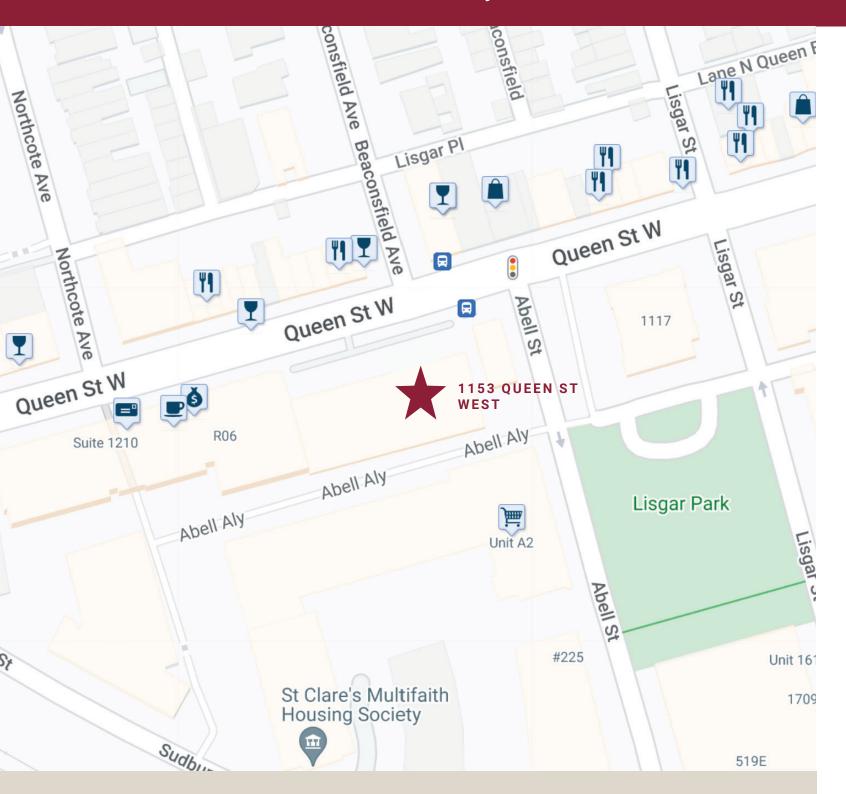

# 1153 QUEEN STREET WEST

2,118 TO 9,131 SQ.FT. SPACE





PRIME QUEEN WEST OPPORTUNITY!

Join this prime Queen Street West retail node! Directly across from the iconic Drake Hotel. Very cool converted industrial building with ample parking out front. Lots of natural light. Easy access by car and public transit. Thousands of new condo units built within walking distance. A retailer's paradise.



Features



UNIT#2 - 2,223 sq. ft. UNIT#3 - 2,118 sq. ft.

Queen Street West between

Ossington and Dufferin

- Ample parking
- Lots of windows
- Easy access
- Vibrant retail all around
- Truck Level Loading Dock

## What's Nearby

## **Community Demographics**



WALK SCORE\*

90

TRANSIT SCORE\*

90

BIKE SCORE\*

85























TTC bus stops right in front of property







#### DON MULHOLLAND

REALTOR®

C: 416-569-2785 | O: 416-530-1100 | DMULHOLLAND@CCIM.NET | WWW.DONMULHOLLAND.COM 1108 QUEEN STREET WEST, TORONTO ON M6J 1H9

#### STEPHANIE WHITE WILLITTS

R E A L T O R ®

C: 647-297-0697 | O: 416-322-8000 | SWHITEWILLITTS@BOSLEYREALESTATE.COM | BOSLEYREALESTATE.COM 103 VANDERHOOF AVE, TORONTO, ON, M4G 2H5