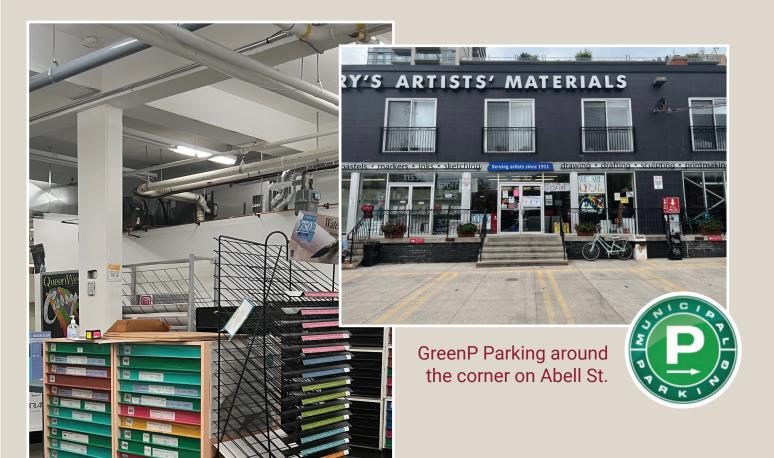

# 1153 QUEEN STREET WEST

2,118 TO 9,131 SQ.FT. SPACE

PRIME QUEEN WEST OPPORTUNITY!

Join this prime Queen Street West retail node! Directly across from the iconic Drake Hotel. Very cool converted industrial building with ample parking out front. Lots of natural light. Easy access by car and public transit. Thousands of new condo units built within walking distance. A retailer's paradise.

Features

UNIT#2 - 2,223 sq. ft. UNIT#3 - 2,118 sq. ft.

Queen Street West between

Ossington and Dufferin

- Ample parking
- Lots of windows
- Easy access
- Vibrant retail all around
- Truck Level Loading Dock