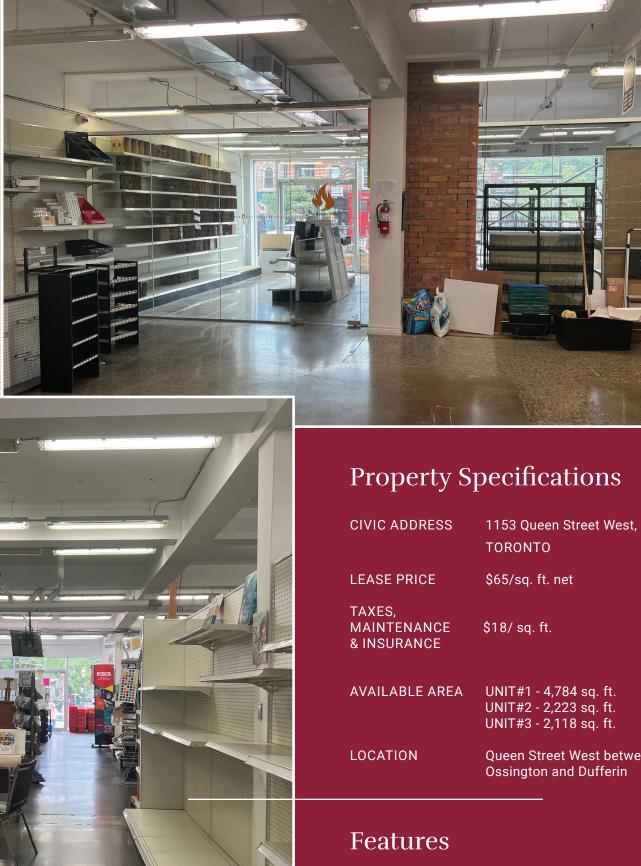

Features

UNIT#2 - 2,223 sq. ft. UNIT#3 - 2,118 sq. ft.

Queen Street West between

Ossington and Dufferin

- Ample parking
- Lots of windows
- Easy access
- Vibrant retail all around
- Truck Level Loading Dock