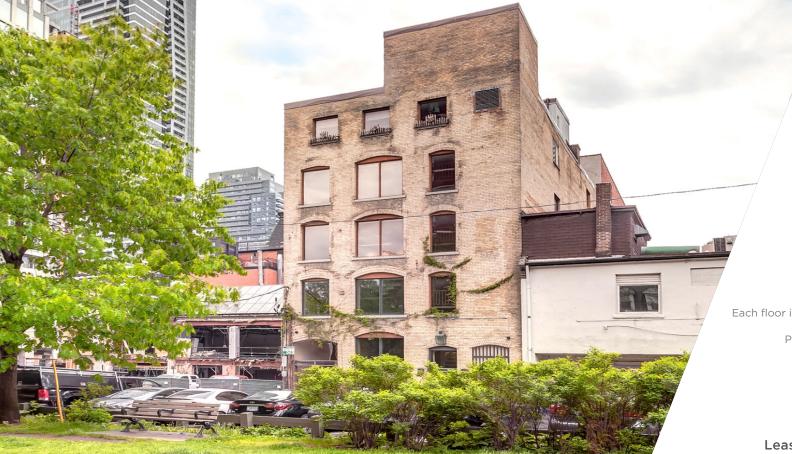

## FOR LEASE 18 GLOUCESTER LN, 3RD & 4TH FLOOR // Toronto // ON

## COMMERCIAL SPACE FOR LEASE

Nestled on a lane across from parkette. 'Green P' at front door. Each floor is a separate unit with direct elevator access and can be leased separately or together. Post and beam construction with 10' ceilings.

# UNIQUE CREATIVE/OFFICE SPACE

**NEAR YONGE & BLOOR** 

One of the very few 'brick & beam' buildings in the area. Located just off of Yonge Street within walking distance to Bloor Street and the subway.