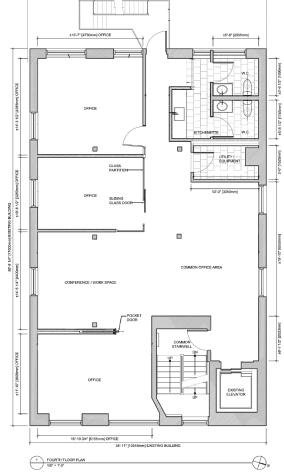

> 1,747 sq. ft. per floor \$45.00 / per sq. ft., plus utilities Semi-gross

Lease one floor. // Lease them both.