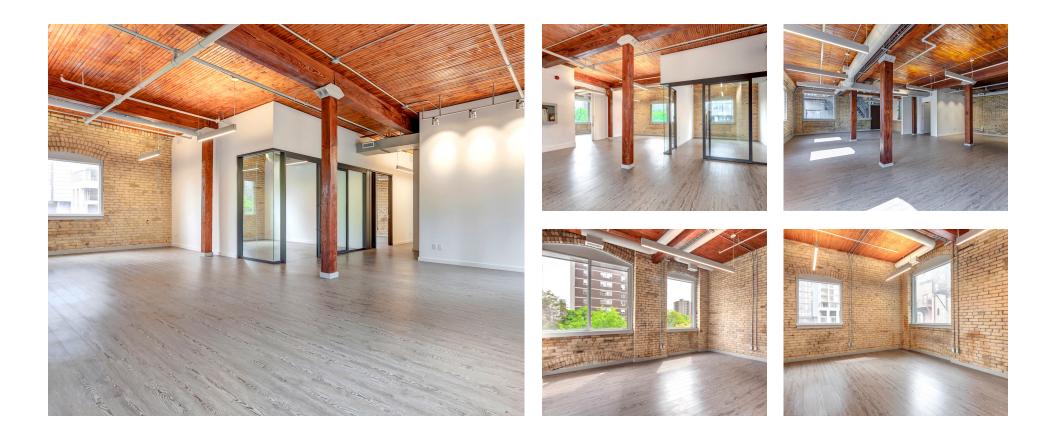

#### Unit Features Completely updated in 2018

- New His and Her's washrooms
- Kitchenette with fridge
- Private boardroom/office and open space
- Storage/server room
- Direct, private elevator access
- Vinyl laminate flooring and porcelain tile in kitchen/washrooms
- New electrical and data wiring
- LED lighting
- Independent high-efficiency heating and cooling system,