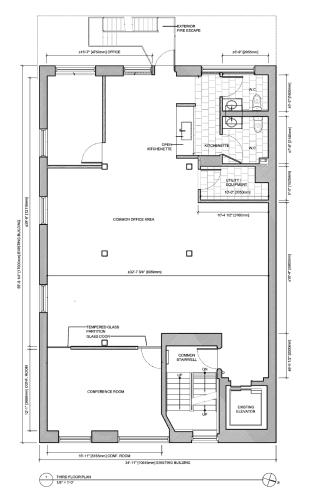

> 1,747 sq. ft. per floor \$45.00 / per sq. ft., plus utilities Semi-gross

Lease one floor. // Lease them both.