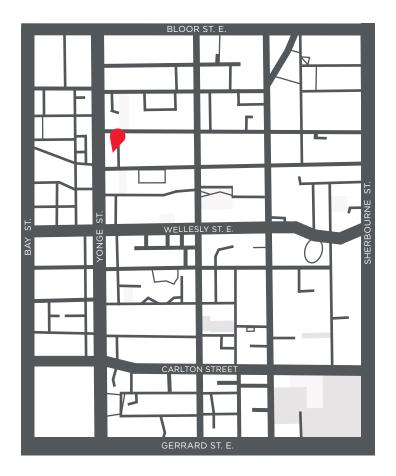

## COMMERCIAL SPACE FOR LEASE

Nestled on a lane across from parkette. 'Green P' at front door. Each floor is a separate unit with direct elevator access and can be leased separately or together. Post and beam construction with 10' ceilings.

# UNIQUE CREATIVE/OFFICE SPACE

**NEAR YONGE & BLOOR** 

One of the very few 'brick & beam' buildings in the area. Located just off of Yonge Street within walking distance to Bloor Street and the subway.