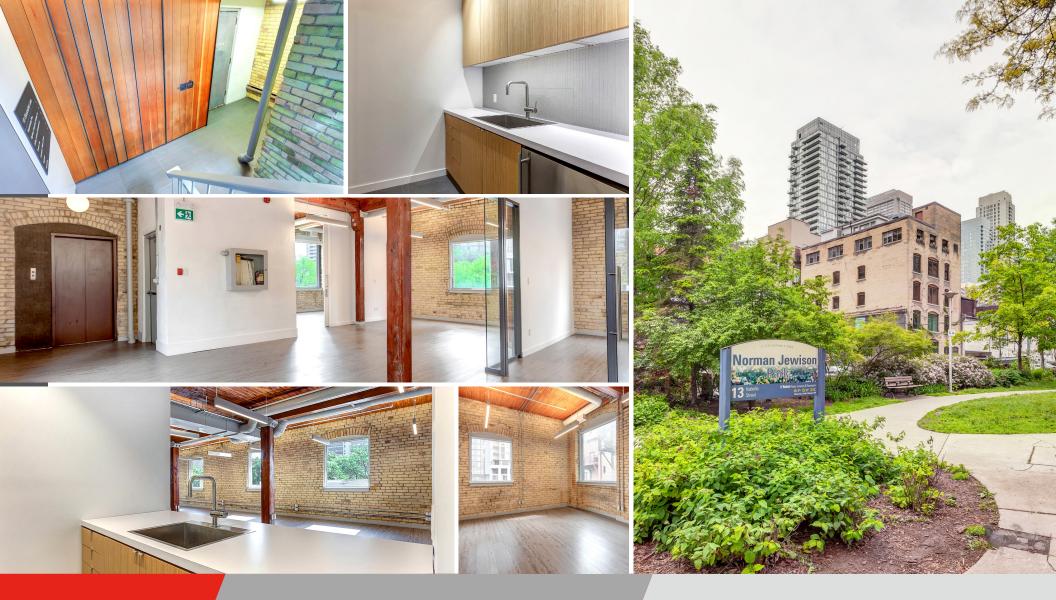

## COMMERCIAL SPACE FOR LEASE

Nestled on a lane across from parkette. 'Green P' at front door. Each floor is a separate unit with direct elevator access and can be leased separately or together. Post and beam construction with 10' ceilings.

#### Unit Features Completely updated in 2018

- New His and Her's washrooms
- Kitchenette with fridge
- Private boardroom/office and open space
- Storage/server room
- Direct, private elevator access
- Vinyl laminate flooring and porcelain tile in kitchen/washrooms
- New electrical and data wiring
- LED lighting
- Independent high-efficiency heating and cooling system,

# UNIQUE CREATIVE/OFFICE SPACE

**NEAR YONGE & BLOOR** 

One of the very few 'brick & beam' buildings in the area. Located just off of Yonge Street within walking distance to Bloor Street and the subway.